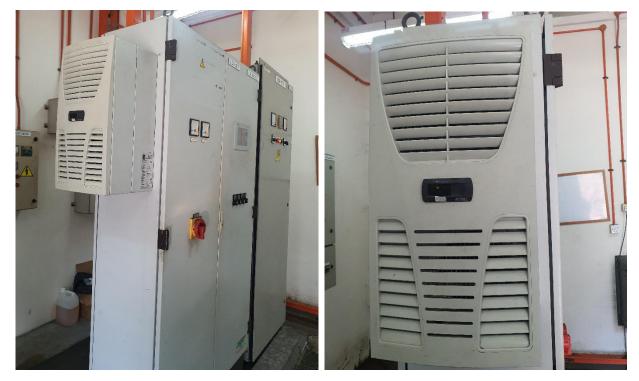

## Panel cooler repair works

Issues: Rittal panel cooler malfunctioned.

- 1) Causing power tripping whenever the compressor starts
- 2) Fan motor damaged, burn smell and loud running voice witnessed

Best Solution : To dismantle the panel and taken back to our workshop for repairing

Repaired panel is brought down to site for installation

Panel cooler running like new again.