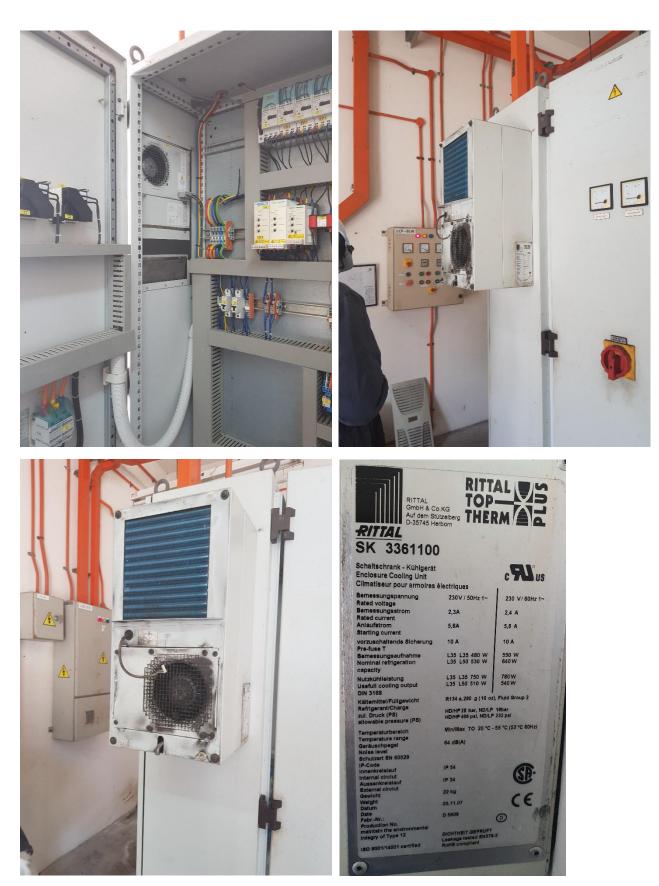

## Panel cooler repair works

Issues: Rittal panel cooler malfunctioned.

- 1) Causing power tripping whenever the compressor starts
- 2) Fan motor damaged, burn smell and loud running voice witnessed

Best Solution : To dismantle the panel and taken back to our workshop for repairing