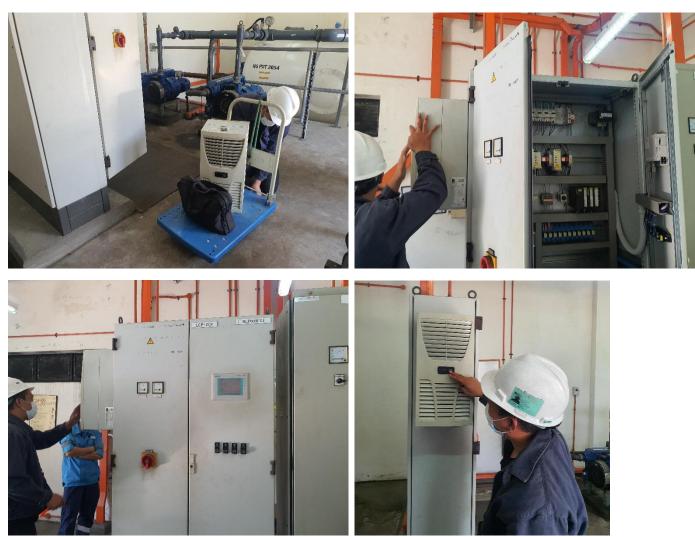

Repaired panel is brought down to site for installation

Panel cooler running like new again.