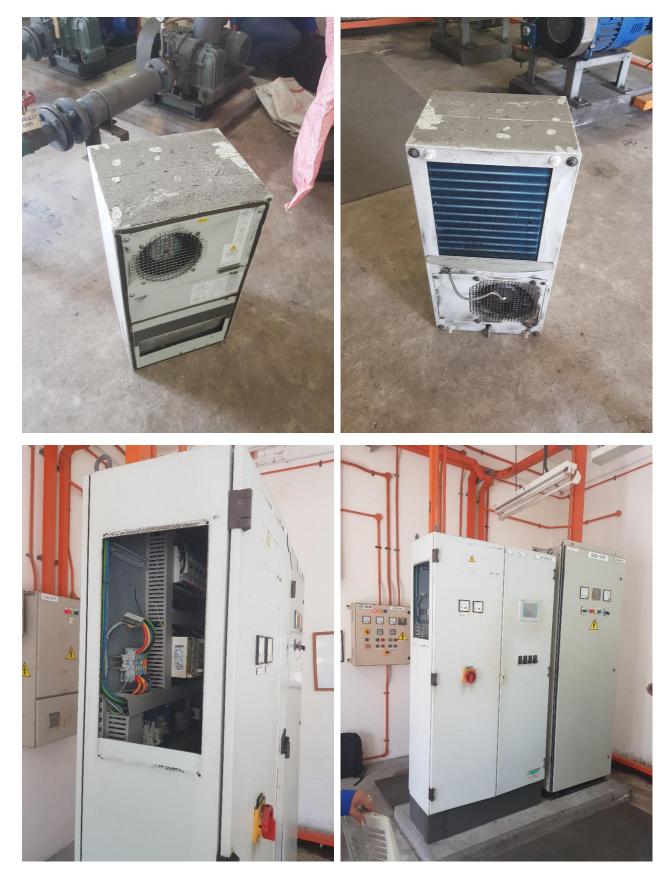

## Panel cooler repair works

Issues: Rittal panel cooler malfunctioned.

- 1) Causing power tripping whenever the compressor starts
- 2) Fan motor damaged, burn smell and loud running voice witnessed

Best Solution : To dismantle the panel and taken back to our workshop for repairing