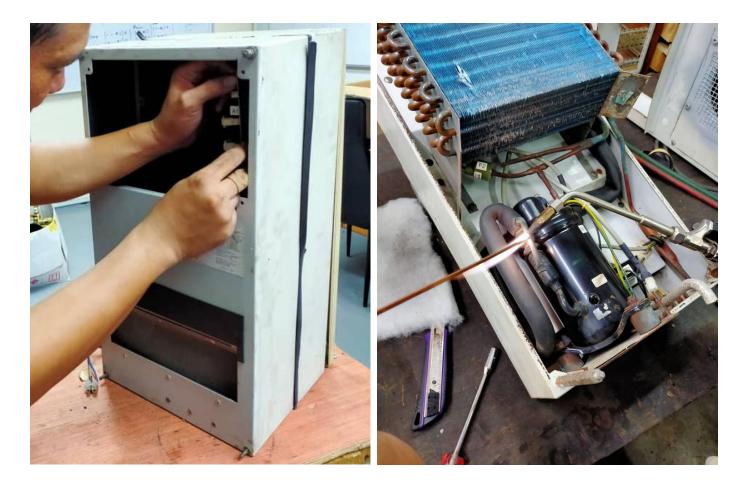

## Panel cooler repair works

Issues: Rittal panel cooler malfunctioned.

- 1) Causing power tripping whenever the compressor starts
- 2) Fan motor damaged, burn smell and loud running voice witnessed

Best Solution : To dismantle the panel and taken back to our workshop for repairing