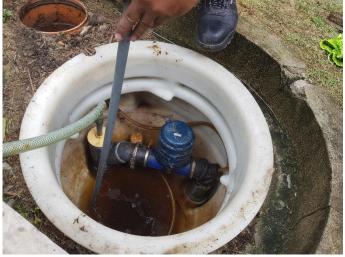

**CC03 Controller installation works** 

Very low on suction – valve opened and checked for blockage

Valve working perfectly fine

It was plastic , stone and debris found stuck at the bottom of collection sump Cleared with provided maintenance tools