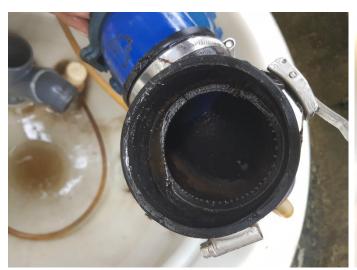

**CC03 Controller installation works** 

Very low on suction – valve opened and checked for blockage

Valve working perfectly fine

It was plastic , stone and debris found stuck at the bottom of collection sump Cleared with provided maintenance tools