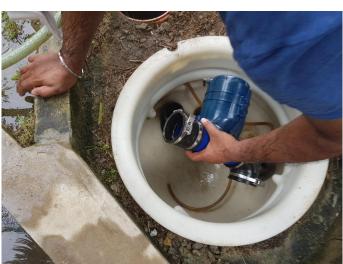

**CC03 Controller installation works** 

Very low on suction – valve opened and checked for blockage

Valve working perfectly fine

It was plastic , stone and debris found stuck at the bottom of collection sump Cleared with provided maintenance tools