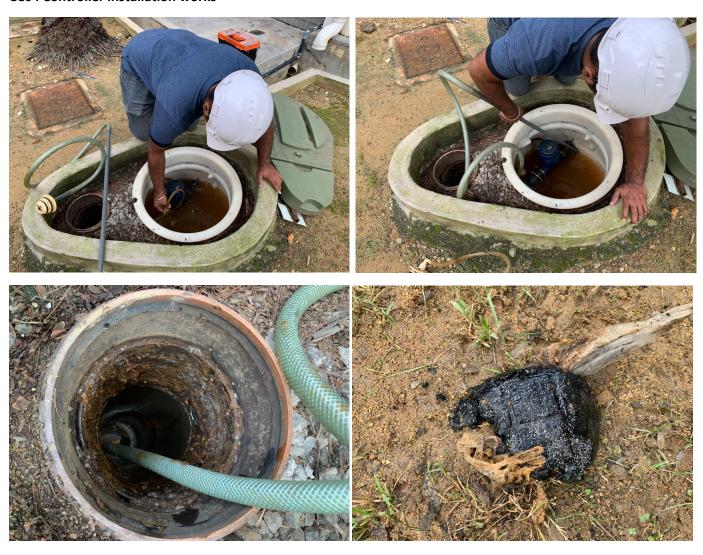

**CC03 Controller installation works** 

Very low on suction – valve opened and checked for blockage

Valve working perfectly fine

It was plastic , stone and debris found stuck at the bottom of collection sump Cleared with provided maintenance tools