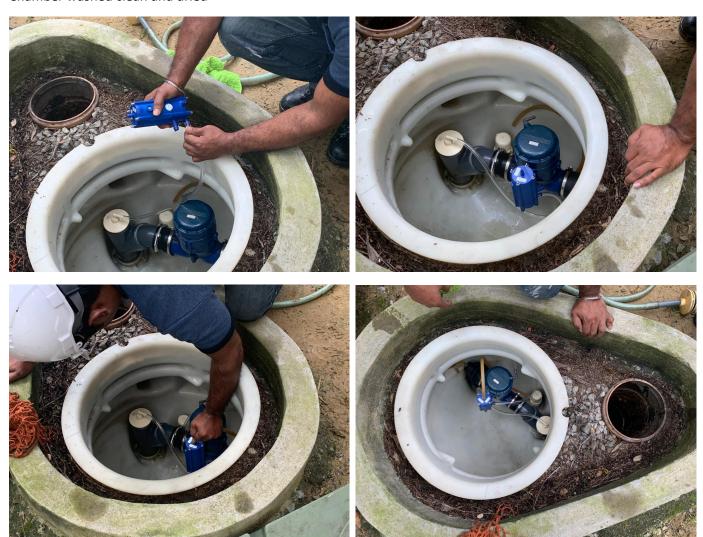

## **CC04 Controller installation works**

Source of blockage removed

Chamber washed clean and dried

Controller sn: 112519092 Installation complete