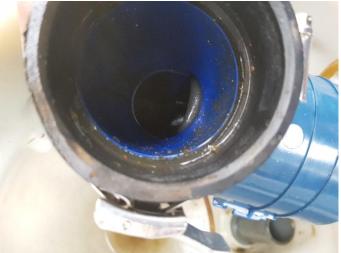

**CC03 Controller installation works** 

Very low on suction – valve opened and checked for blockage

Valve working perfectly fine

It was plastic , stone and debris found stuck at the bottom of collection sump Cleared with provided maintenance tools