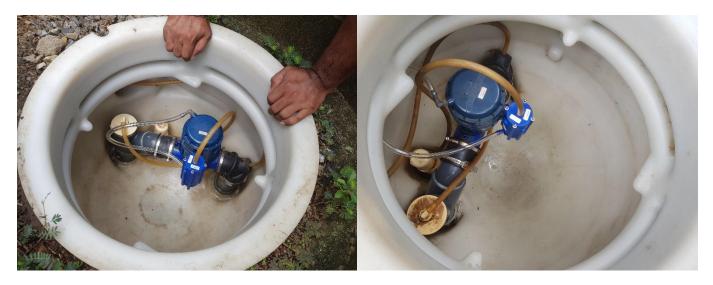

## **CC04 Controller installation works**

Source of blockage removed

Chamber washed clean and dried

Controller sn: 112519092 Installation complete