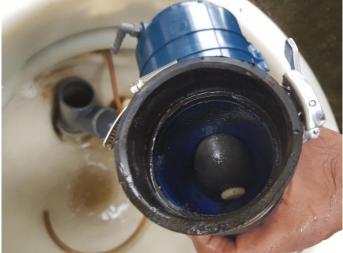

**CC03 Controller installation works** 

Very low on suction – valve opened and checked for blockage

Valve working perfectly fine

It was plastic , stone and debris found stuck at the bottom of collection sump Cleared with provided maintenance tools