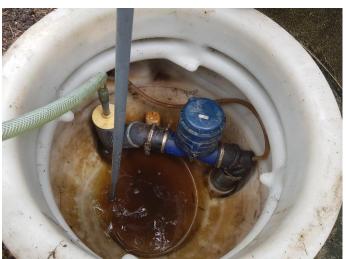

**CC03 Controller installation works** 

Very low on suction – valve opened and checked for blockage

Valve working perfectly fine

It was plastic , stone and debris found stuck at the bottom of collection sump Cleared with provided maintenance tools