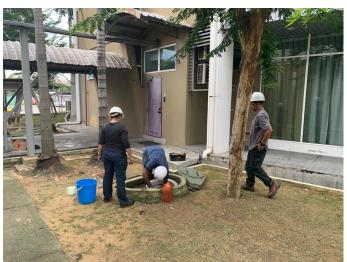

**CC03 Controller installation works** 

Very low on suction – valve opened and checked for blockage

Valve working perfectly fine

It was plastic , stone and debris found stuck at the bottom of collection sump Cleared with provided maintenance tools