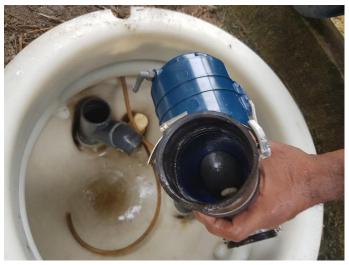

**CC03 Controller installation works** 

Very low on suction – valve opened and checked for blockage

Valve working perfectly fine

It was plastic , stone and debris found stuck at the bottom of collection sump Cleared with provided maintenance tools