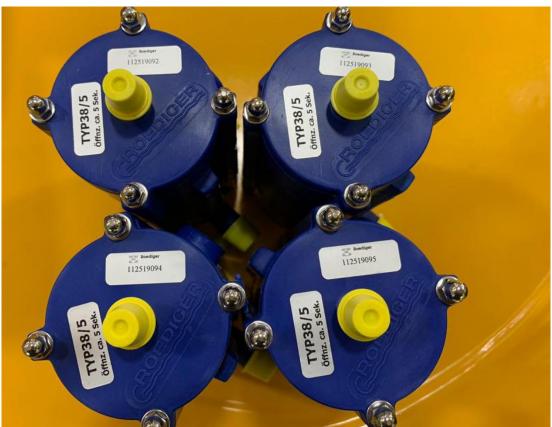

**CC03 Controller installation works** 

Very low on suction – valve opened and checked for blockage

Valve working perfectly fine

It was plastic , stone and debris found stuck at the bottom of collection sump Cleared with provided maintenance tools