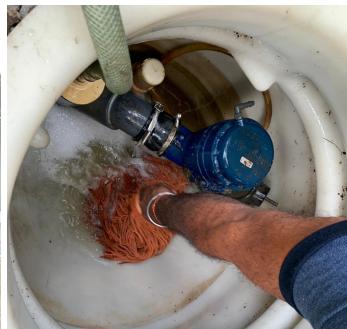

**CC03 Controller installation works** 

Very low on suction – valve opened and checked for blockage

Valve working perfectly fine

It was plastic , stone and debris found stuck at the bottom of collection sump Cleared with provided maintenance tools