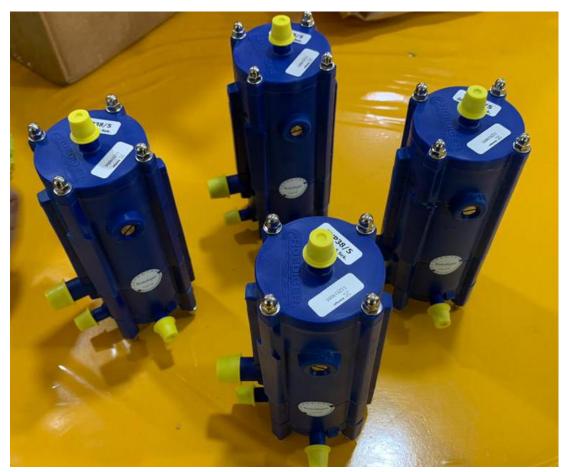

Controller sn: 112519093 Installation complete

## **CC04 Controller installation works**

Source of blockage removed

Chamber washed clean and dried

Controller sn: 112519092 Installation complete

## **CC07 Controller installation works**

Controller sn: 112519095 Installation complete

**CC10 Controller installation works** 

Controller sn: 112519094 Installation complete