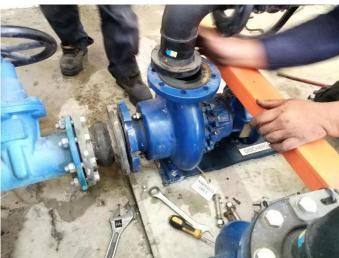

Pump Impeller replaced

Pump ready for test runs

Pump passed leak tests under pressurized condition ( gasket sits perfectly ) - Flow test passed

Pumps repainted and sent to site

Both discharge pumps perfectly installed

Pumps are in best working condition, full flow in pipeline