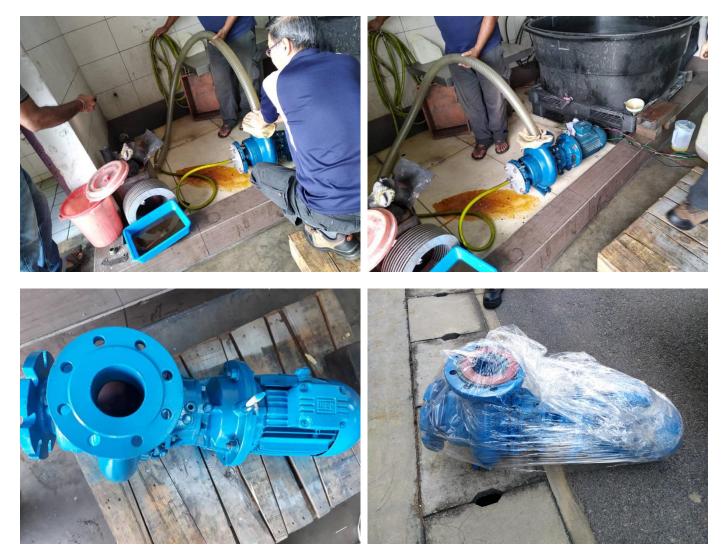

Pump Impeller replaced

Pump ready for test runs

Pump passed leak tests under pressurized condition ( gasket sits perfectly ) - Flow test passed

Pumps repainted and sent to site

Both discharge pumps perfectly installed

Pumps are in best working condition, full flow in pipeline