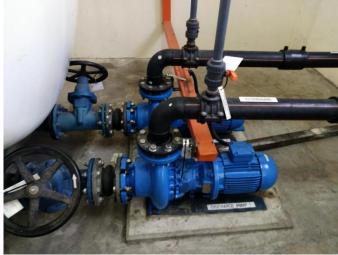

Pump Impeller replaced

Pump ready for test runs

Pump passed leak tests under pressurized condition ( gasket sits perfectly ) - Flow test passed

Pumps repainted and sent to site

Both discharge pumps perfectly installed