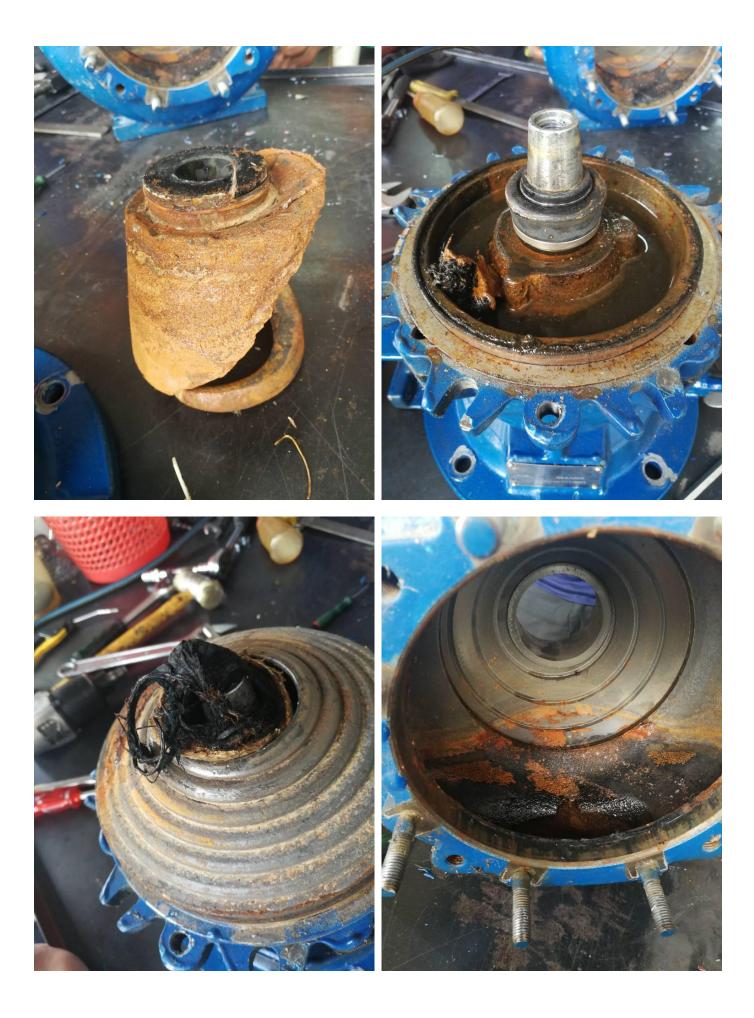

Pump Impeller replaced

Pump ready for test runs

Pump passed leak tests under pressurized condition ( gasket sits perfectly ) - Flow test passed

Pumps repainted and sent to site

Both discharge pumps perfectly installed