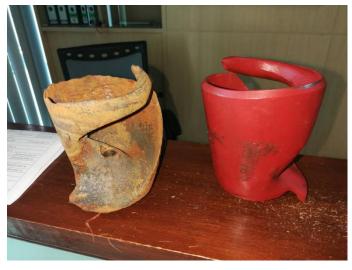

Pump Impeller replaced

Pump ready for test runs

Pump passed leak tests under pressurized condition ( gasket sits perfectly ) - Flow test passed

Pumps repainted and sent to site

Both discharge pumps perfectly installed