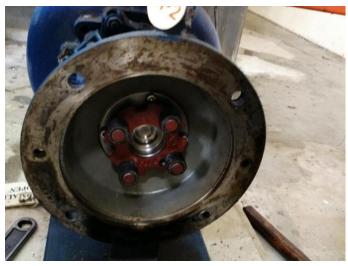

Pump Impeller replaced

Pump ready for test runs

Pump passed leak tests under pressurized condition ( gasket sits perfectly ) - Flow test passed

Pumps repainted and sent to site

Both discharge pumps perfectly installed