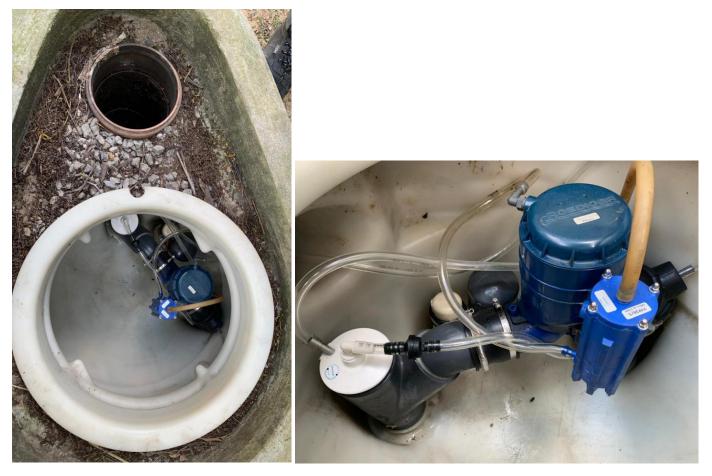

Chamber pod self-evacuation unit installation works And broken 8/R 3/8" adapter replaced

Flooded chamber washed clean

Broken 8/R 3/8" adapter replaced

Chamber pod self-evacuation unit

Chamber pod self-evacuation unit properly installed , this will eliminate any water ponding in pod due to heavy rain