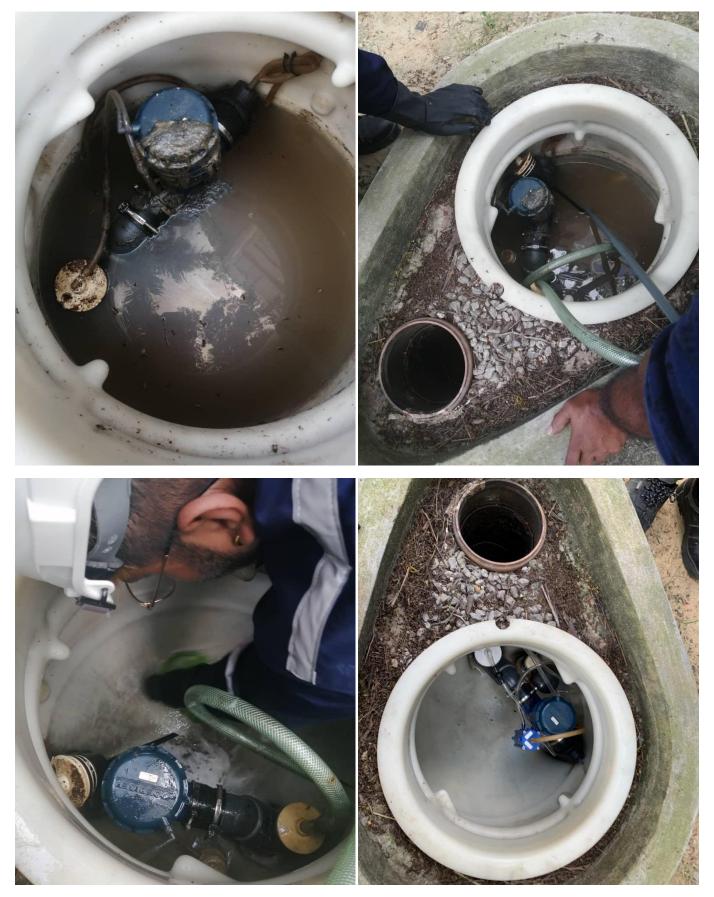

Chamber pod self-evacuation unit installation works And broken 8/R 3/8" adapter replaced

Flooded chamber washed clean

Broken 8/R 3/8" adapter replaced

Chamber pod self-evacuation unit

Chamber pod self-evacuation unit properly installed , this will eliminate any water ponding in pod due to heavy rain