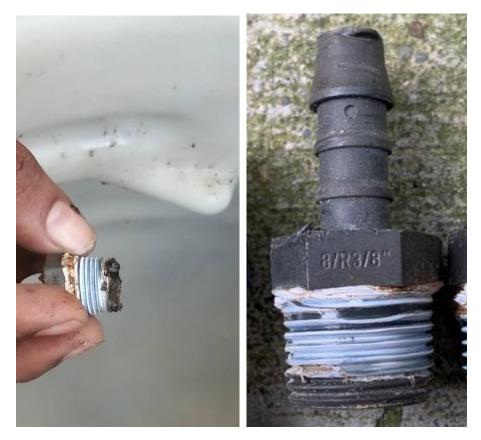

Chamber pod self-evacuation unit installation works And broken 8/R 3/8" adapter replaced

Flooded chamber washed clean

Broken 8/R 3/8" adapter replaced

Chamber pod self-evacuation unit

Chamber pod self-evacuation unit properly installed , this will eliminate any water ponding in pod due to heavy rain