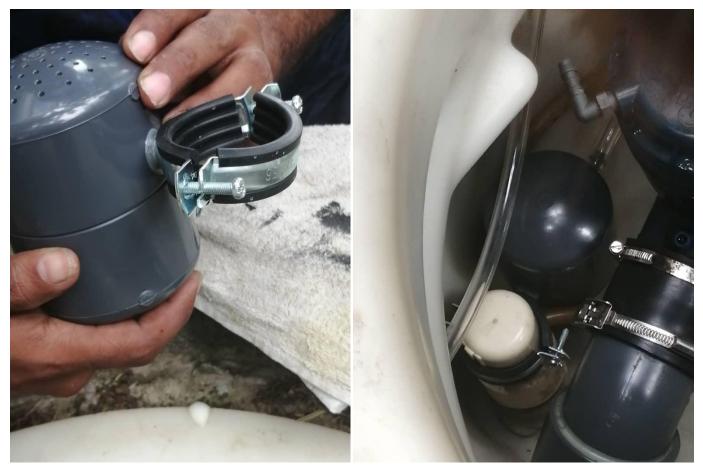

Chamber pod self-evacuation unit installation works And broken 8/R 3/8" adapter replaced

Flooded chamber washed clean

Broken 8/R 3/8" adapter replaced

Chamber pod self-evacuation unit

Chamber pod self-evacuation unit properly installed , this will eliminate any water ponding in pod due to heavy rain