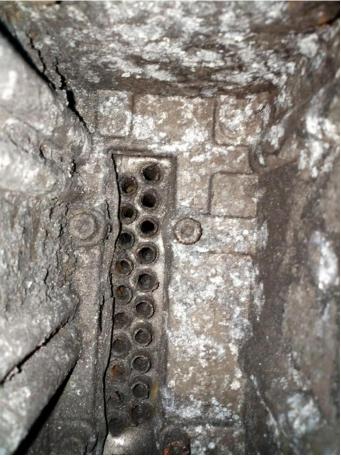

Vacuum pump condition inspection :

- Vanes found has been warn out
- cylinder has severe scratch marks
- Excessive wear at filtration and exhaust area
- Bearings damaged

All pumps re-installed and inspected :