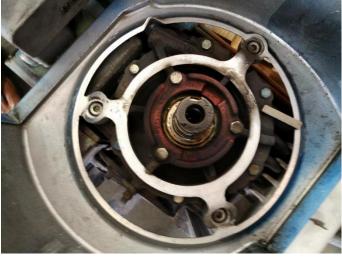

Vacuum pump condition inspection :

- Vanes found has been warn out
- cylinder has severe scratch marks
- Excessive wear at filtration and exhaust area
- Bearings damaged

All pumps re-installed and inspected :