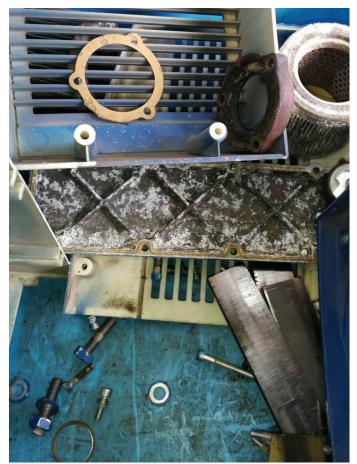

Vacuum pump condition inspection :

- Vanes found has been warn out
- cylinder has severe scratch marks
- Excessive wear at filtration and exhaust area
- Bearings damaged

All pumps re-installed and inspected :