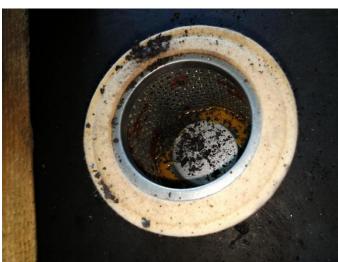

Vacuum pump condition inspection :

- Vanes found has been warn out
- cylinder has severe scratch marks
- Excessive wear at filtration and exhaust area
- Bearings damaged

All pumps re-installed and inspected :