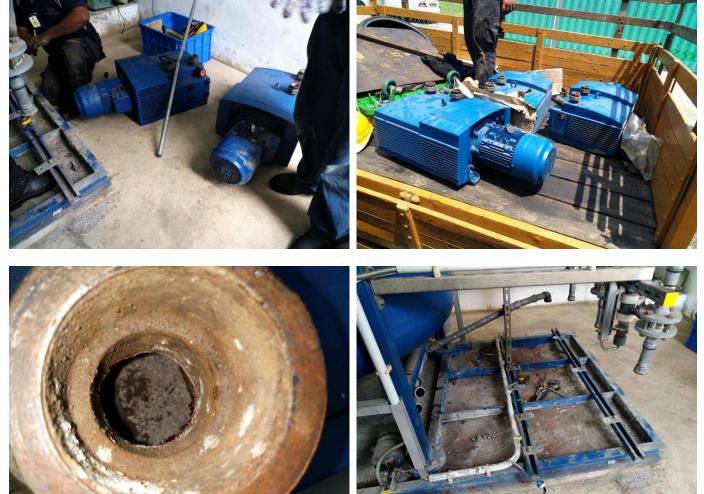

Vacuum pump condition inspection :

- Vanes found has been warn out
- cylinder has severe scratch marks
- Excessive wear at filtration and exhaust area
- Bearings damaged

All pumps re-installed and inspected :