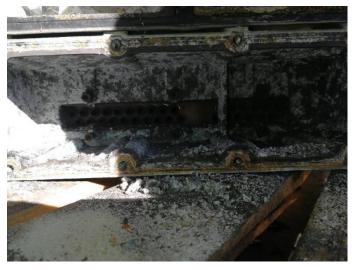

Vacuum pump condition inspection :

- Vanes found has been warn out
- cylinder has severe scratch marks
- Excessive wear at filtration and exhaust area
- Bearings damaged

All pumps re-installed and inspected :