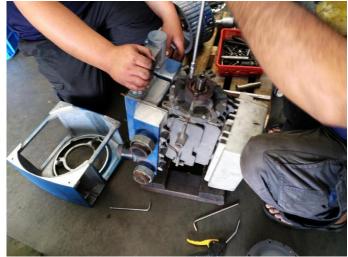

Vacuum pump condition inspection :

- Vanes found has been warn out
- cylinder has severe scratch marks
- Excessive wear at filtration and exhaust area
- Bearings damaged

All pumps re-installed and inspected :

- Perfectly working and system back to operational as it should

- Performance test carried out and the vacuum generates extremely fast