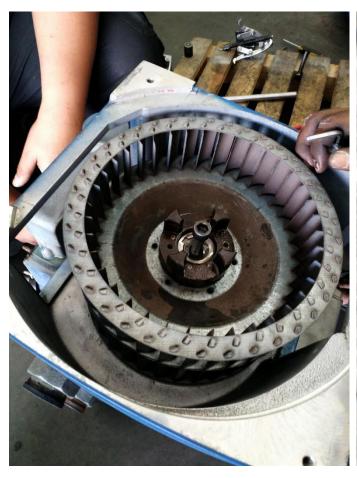

Vacuum pump condition inspection :

- Vanes found has been warn out
- cylinder has severe scratch marks
- Excessive wear at filtration and exhaust area
- Bearings damaged

All pumps re-installed and inspected :