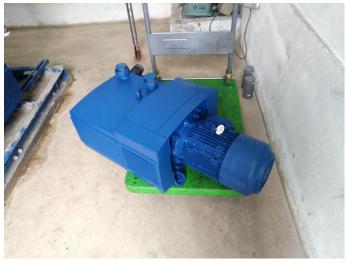

- Perfectly working and system back to operational as it should

- Performance test carried out and the vacuum generates extremely fast