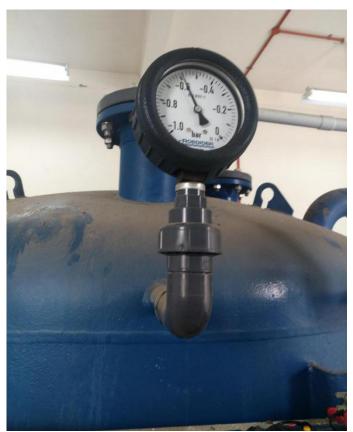

- Perfectly working and system back to operational as it should

- Performance test carried out and the vacuum generates extremely fast