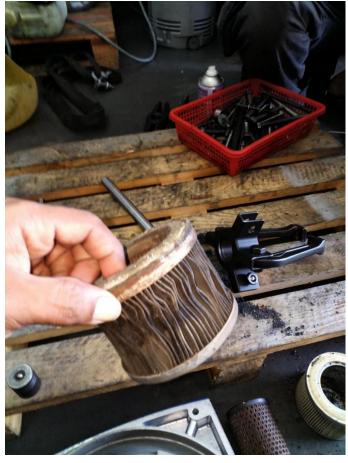

Vacuum pump condition inspection :

- Vanes found has been warn out
- cylinder has severe scratch marks
- Excessive wear at filtration and exhaust area
- Bearings damaged

All pumps re-installed and inspected :