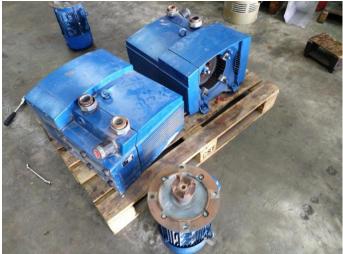

- Perfectly working and system back to operational as it should

- Performance test carried out and the vacuum generates extremely fast