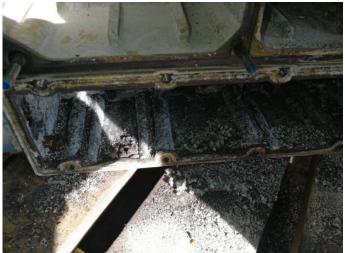

Vacuum pump condition inspection :

- Vanes found has been warn out
- cylinder has severe scratch marks
- Excessive wear at filtration and exhaust area
- Bearings damaged

All pumps re-installed and inspected :