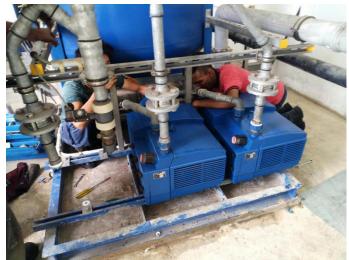

- Perfectly working and system back to operational as it should

- Performance test carried out and the vacuum generates extremely fast