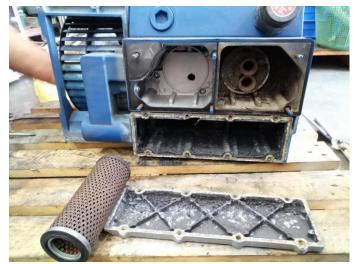

Vacuum pump condition inspection :

- Vanes found has been warn out
- cylinder has severe scratch marks
- Excessive wear at filtration and exhaust area
- Bearings damaged

All pumps re-installed and inspected :