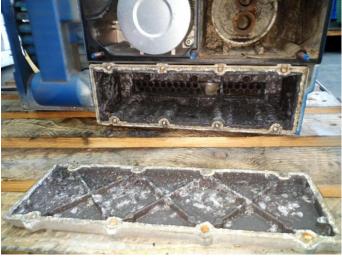

Vacuum pump condition inspection :

- Vanes found has been warn out
- cylinder has severe scratch marks
- Excessive wear at filtration and exhaust area
- Bearings damaged

All pumps re-installed and inspected :