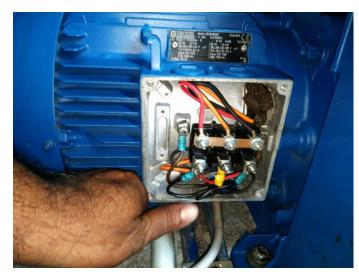

Vacuum pump condition inspection :

- Vanes found has been warn out
- cylinder has severe scratch marks
- Excessive wear at filtration and exhaust area
- Bearings damaged

All pumps re-installed and inspected :