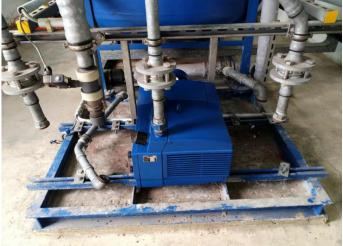

- Perfectly working and system back to operational as it should

- Performance test carried out and the vacuum generates extremely fast