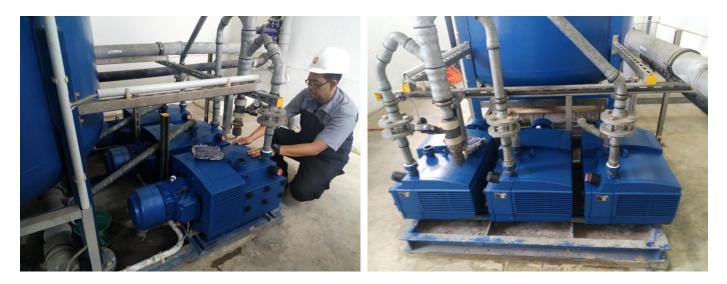

Vacuum pump condition inspection :

- Vanes found has been warn out
- cylinder has severe scratch marks
- Excessive wear at filtration and exhaust area
- Bearings damaged

All pumps re-installed and inspected :

- Perfectly working and system back to operational as it should

- Performance test carried out and the vacuum generates extremely fast