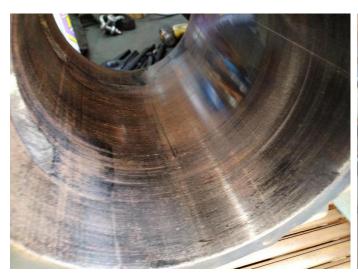

Vacuum pump condition inspection :

- Vanes found has been warn out
- cylinder has severe scratch marks
- Excessive wear at filtration and exhaust area
- Bearings damaged

All pumps re-installed and inspected :