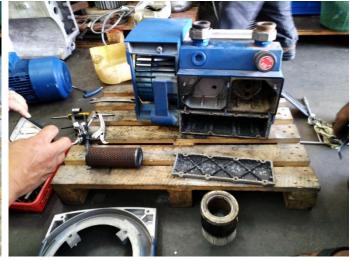

Vacuum pump condition inspection :

- Vanes found has been warn out
- cylinder has severe scratch marks
- Excessive wear at filtration and exhaust area
- Bearings damaged

All pumps re-installed and inspected :