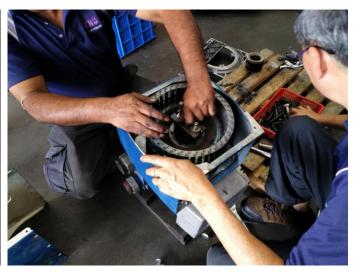

Vacuum pump condition inspection :

- Vanes found has been warn out
- cylinder has severe scratch marks
- Excessive wear at filtration and exhaust area
- Bearings damaged

All pumps re-installed and inspected :

- Perfectly working and system back to operational as it should

- Performance test carried out and the vacuum generates extremely fast