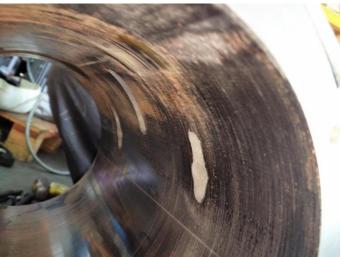

Vacuum pump condition inspection :

- Vanes found has been warn out
- cylinder has severe scratch marks
- Excessive wear at filtration and exhaust area
- Bearings damaged

All pumps re-installed and inspected :

- Perfectly working and system back to operational as it should

- Performance test carried out and the vacuum generates extremely fast