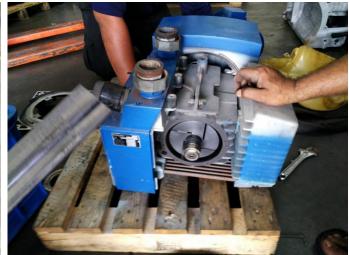

- Perfectly working and system back to operational as it should

- Performance test carried out and the vacuum generates extremely fast