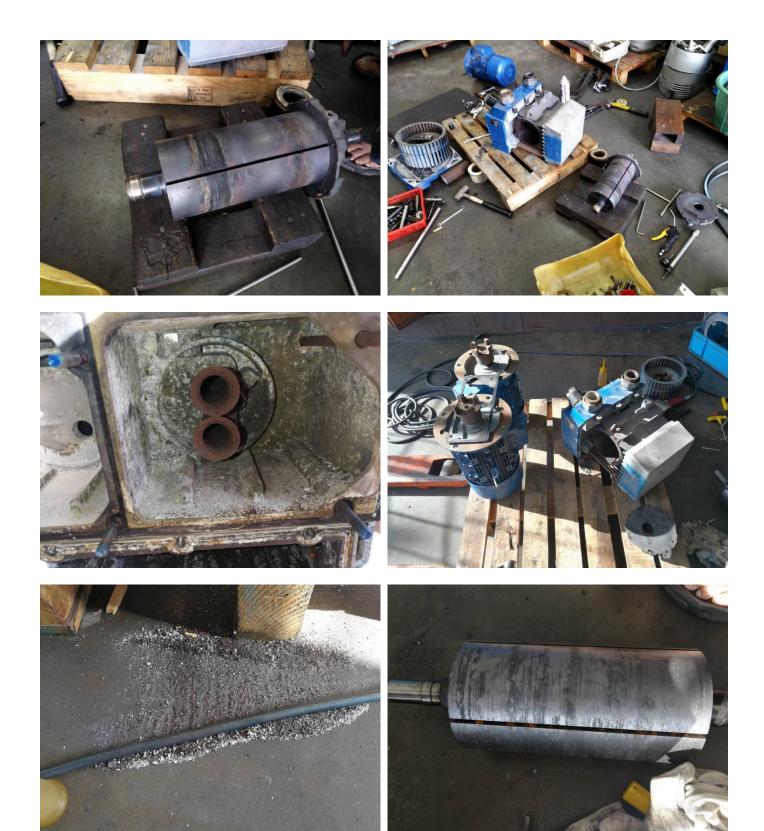

Vacuum pump condition inspection :

- Vanes found has been warn out
- cylinder has severe scratch marks
- Excessive wear at filtration and exhaust area
- Bearings damaged

All pumps re-installed and inspected :

- Perfectly working and system back to operational as it should

- Performance test carried out and the vacuum generates extremely fast