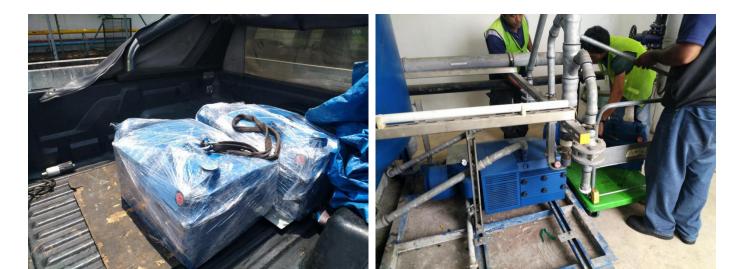

Vacuum pump condition inspection :

- Vanes found has been warn out
- cylinder has severe scratch marks
- Excessive wear at filtration and exhaust area
- Bearings damaged

All pumps re-installed and inspected :