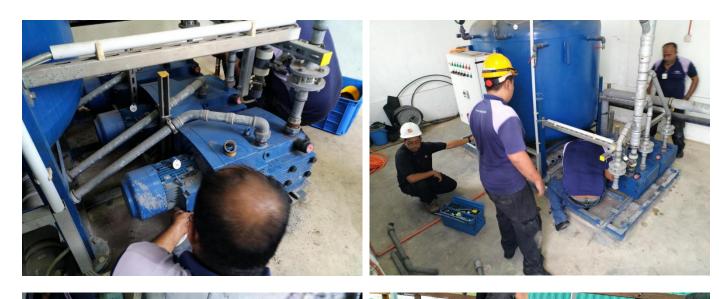

Vacuum pump condition inspection :

- Vanes found has been warn out
- cylinder has severe scratch marks
- Excessive wear at filtration and exhaust area
- Bearings damaged

All pumps re-installed and inspected :

- Perfectly working and system back to operational as it should

- Performance test carried out and the vacuum generates extremely fast