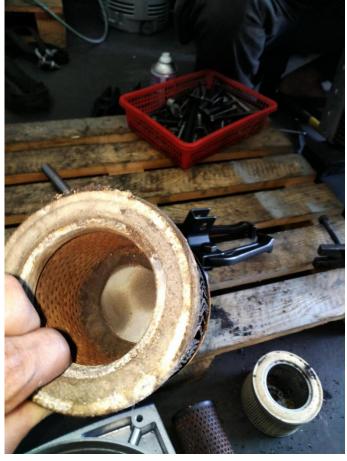

Vacuum pump condition inspection :

- Vanes found has been warn out
- cylinder has severe scratch marks
- Excessive wear at filtration and exhaust area
- Bearings damaged

All pumps re-installed and inspected :