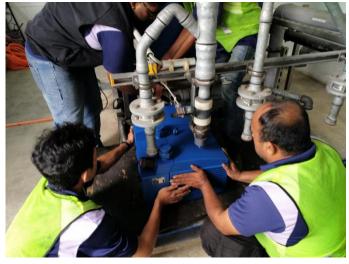

- Perfectly working and system back to operational as it should

- Performance test carried out and the vacuum generates extremely fast