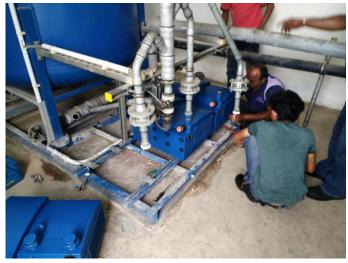

- Perfectly working and system back to operational as it should

- Performance test carried out and the vacuum generates extremely fast