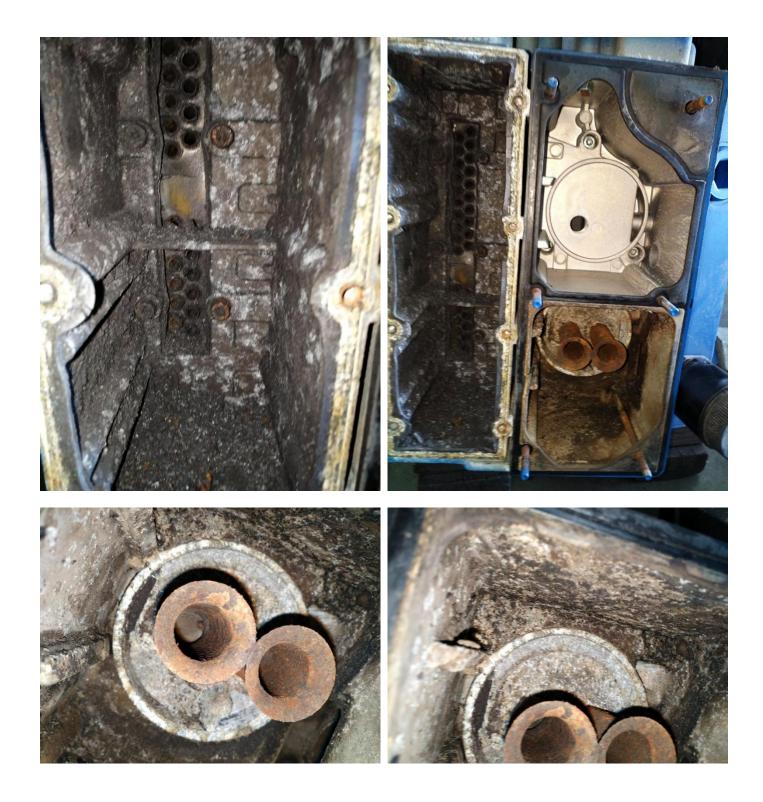

Vacuum pump condition inspection :

- Vanes found has been warn out
- cylinder has severe scratch marks
- Excessive wear at filtration and exhaust area
- Bearings damaged

All pumps re-installed and inspected :