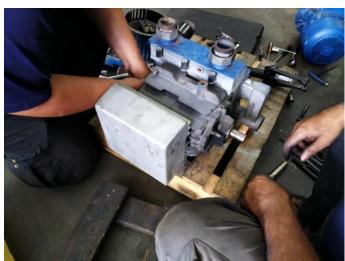

Vacuum pump condition inspection :

- Vanes found has been warn out
- cylinder has severe scratch marks
- Excessive wear at filtration and exhaust area
- Bearings damaged

All pumps re-installed and inspected :

- Perfectly working and system back to operational as it should

- Performance test carried out and the vacuum generates extremely fast