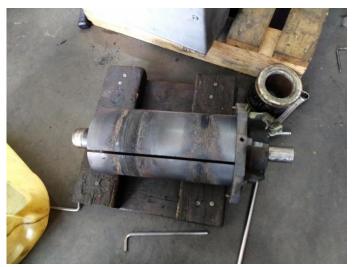

Vacuum pump condition inspection :

- Vanes found has been warn out
- cylinder has severe scratch marks
- Excessive wear at filtration and exhaust area
- Bearings damaged

All pumps re-installed and inspected :

- Perfectly working and system back to operational as it should

- Performance test carried out and the vacuum generates extremely fast