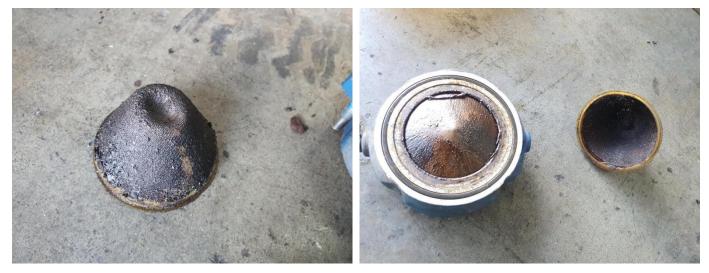

End plate requires polishing

Vacuum pump oil completely emulsified with water and sewage , not usable

Pump internal strainer chocked with dust, debris , sewage and moisture Installing external strainer is mandatory

Exhaust valve jammed and the body rusted, damaged due to moisture Installing external strainer is mandatory

All parts will be chemical washed to ensure no debris and particles attached onto the metal surface