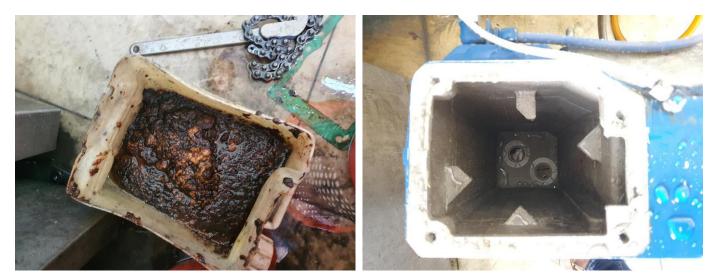

End plate requires polishing

Vacuum pump oil completely emulsified with water and sewage , not usable

Pump internal strainer chocked with dust, debris , sewage and moisture Installing external strainer is mandatory

Exhaust valve jammed and the body rusted, damaged due to moisture Installing external strainer is mandatory

All parts will be chemical washed to ensure no debris and particles attached onto the metal surface