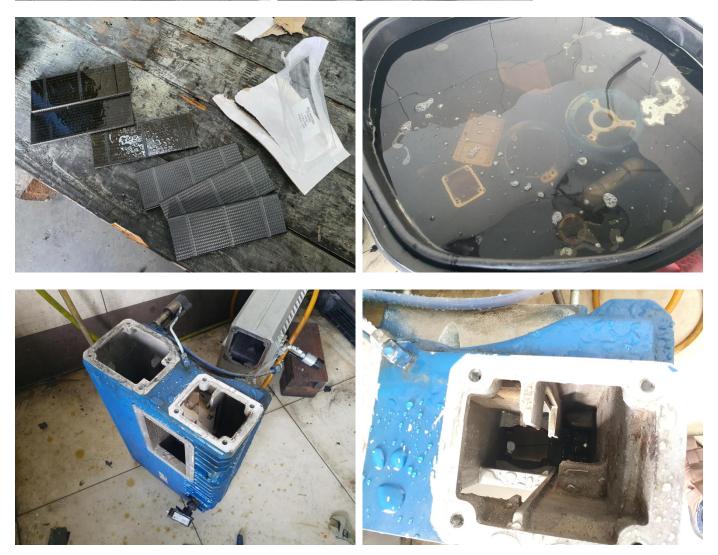

End plate requires polishing

Vacuum pump oil completely emulsified with water and sewage , not usable

Pump internal strainer chocked with dust, debris , sewage and moisture Installing external strainer is mandatory

Exhaust valve jammed and the body rusted, damaged due to moisture Installing external strainer is mandatory

All parts will be chemical washed to ensure no debris and particles attached onto the metal surface