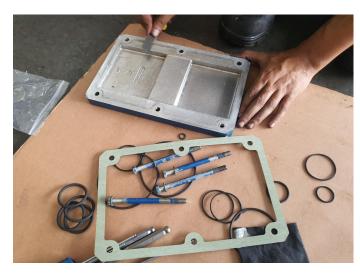

Exhaust valve jammed and the body rusted, damaged due to moisture Installing external strainer is mandatory

All parts will be chemical washed to ensure no debris and particles attached onto the metal surface

Pump Module chemically washed

Sludge removed from pump

New set of seal and o-rings

New Exhaust valve installed and base polished

New Original replacement kit

New Vanes installed (Original)

New coupler installed