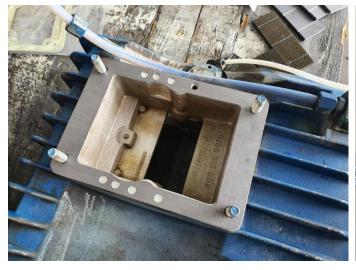

Exhaust valve jammed and the body rusted, damaged due to moisture Installing external strainer is mandatory

All parts will be chemical washed to ensure no debris and particles attached onto the metal surface