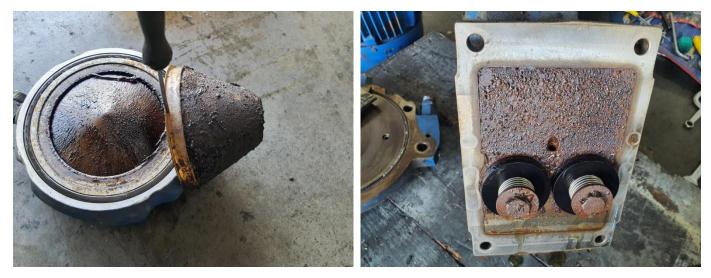

End plate requires polishing

Vacuum pump oil completely emulsified with water and sewage , not usable

Pump internal strainer chocked with dust, debris , sewage and moisture Installing external strainer is mandatory

Exhaust valve jammed and the body rusted, damaged due to moisture Installing external strainer is mandatory

All parts will be chemical washed to ensure no debris and particles attached onto the metal surface