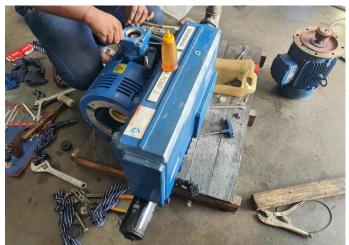

Pump Module chemically washed

Sludge removed from pump

New set of seal and o-rings

New Exhaust valve installed and base polished

New Original replacement kit

New Vanes installed (Original)

New coupler installed

New set of rubber foot

Pump passed the pressure and ampere test

Pump Painted and ready for delivery