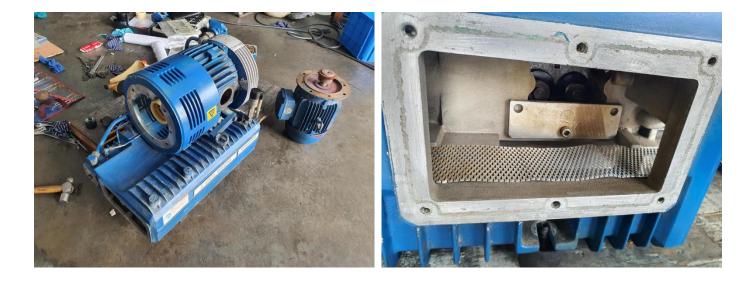

Exhaust valve jammed and the body rusted, damaged due to moisture Installing external strainer is mandatory

All parts will be chemical washed to ensure no debris and particles attached onto the metal surface

New set of rubber foot

Pump passed the pressure and ampere test

Pump Painted and ready for delivery