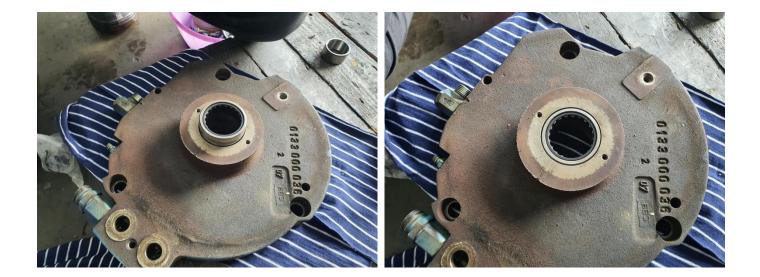

## Roediger Rotary Vane Vacuum Pump Overhauling Works

Oil return connection has jammed and damaged - To replace new

Side plate slightly worn out , Bearing damaged

Pump vanes badly damaged , impossible to build pressure

Bearing seal damaged, Vacuum pump oil will always need to top up as it will flow out in exhaust line

Vanes damaged , rotor requires polishing

Cylinder warn out , requires polishing to reduce friction upon running

End plate requires polishing

Vacuum pump oil completely emulsified with water and sewage , not usable

Pump internal strainer chocked with dust, debris , sewage and moisture Installing external strainer is mandatory