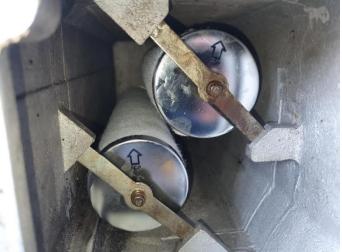

## Roediger Rotary Vane Vacuum Pump Overhauling Works

Oil return connection has jammed and damaged - To replace new

Side plate slightly worn out , Bearing damaged

Pump vanes badly damaged , impossible to build pressure

Bearing seal damaged, Vacuum pump oil will always need to top up as it will flow out in exhaust line

Vanes damaged , rotor requires polishing

Cylinder warn out , requires polishing to reduce friction upon running