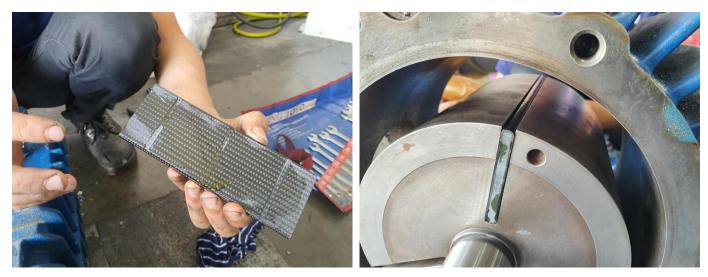

Bearing seal damaged, Vacuum pump oil will always need to top up as it will flow out in exhaust line

Vanes damaged , rotor requires polishing

Cylinder warn out , requires polishing to reduce friction upon running

Pump Module chemically washed

Sludge removed from pump

New set of seal and o-rings

New Exhaust valve installed and base polished

New Original replacement kit

New Vanes installed (Original)

New coupler installed