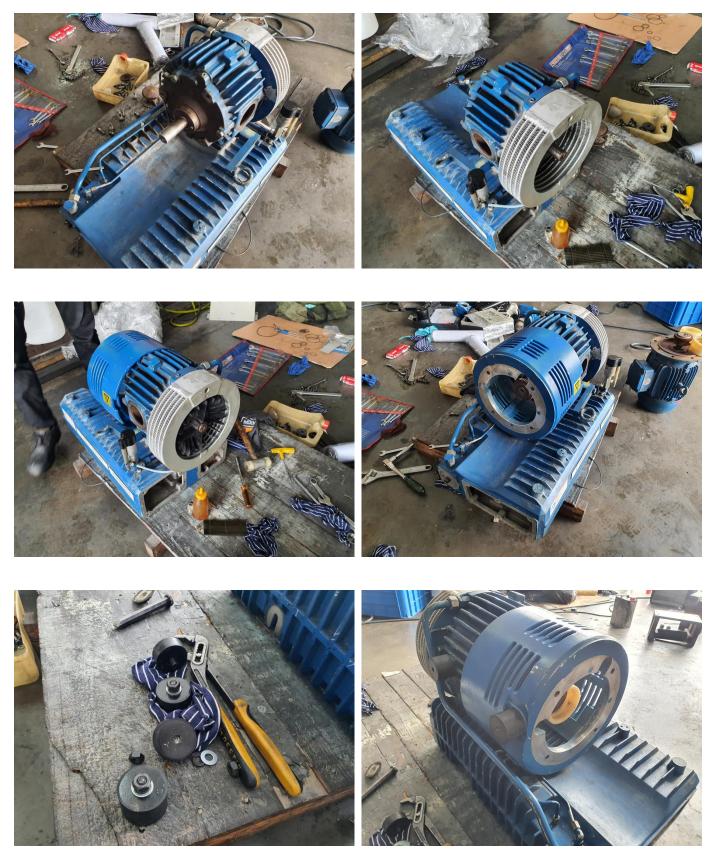

Pump Module chemically washed

Sludge removed from pump

New set of seal and o-rings

New Exhaust valve installed and base polished

New Original replacement kit

New Vanes installed (Original)

New coupler installed

New set of rubber foot

Pump passed the pressure and ampere test

Pump Painted and ready for delivery