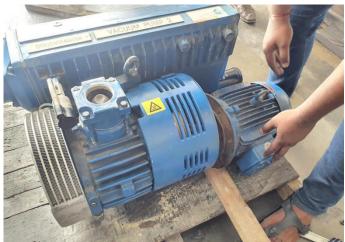

New set of rubber foot

Pump passed the pressure and ampere test

Pump Painted and ready for delivery