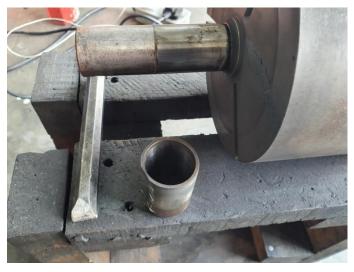

Bearing seal damaged, Vacuum pump oil will always need to top up as it will flow out in exhaust line

Vanes damaged , rotor requires polishing

Cylinder warn out , requires polishing to reduce friction upon running

End plate requires polishing

Vacuum pump oil completely emulsified with water and sewage , not usable

Pump internal strainer chocked with dust, debris , sewage and moisture Installing external strainer is mandatory