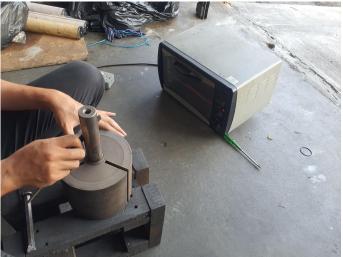

End plate requires polishing

Vacuum pump oil completely emulsified with water and sewage , not usable

Pump internal strainer chocked with dust, debris , sewage and moisture Installing external strainer is mandatory

Exhaust valve jammed and the body rusted, damaged due to moisture Installing external strainer is mandatory

All parts will be chemical washed to ensure no debris and particles attached onto the metal surface