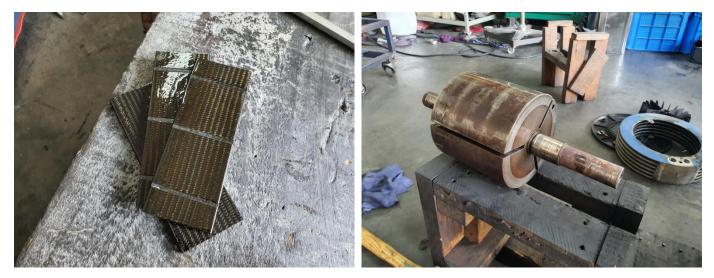

Bearing seal damaged, Vacuum pump oil will always need to top up as it will flow out in exhaust line

Vanes damaged , rotor requires polishing

Cylinder warn out , requires polishing to reduce friction upon running

End plate requires polishing

Vacuum pump oil completely emulsified with water and sewage , not usable

Pump internal strainer chocked with dust, debris , sewage and moisture Installing external strainer is mandatory