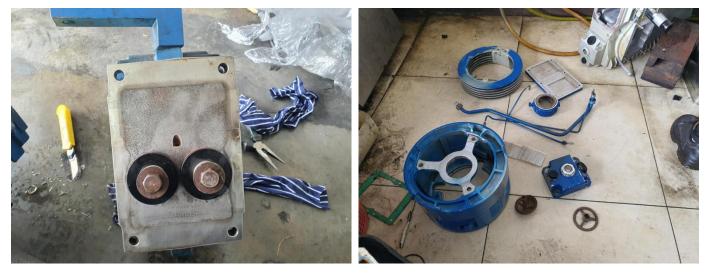

Pump Module chemically washed

Sludge removed from pump

New set of seal and o-rings

New Exhaust valve installed and base polished

New Original replacement kit

New Vanes installed (Original)

New coupler installed

New set of rubber foot

Pump passed the pressure and ampere test

Pump Painted and ready for delivery