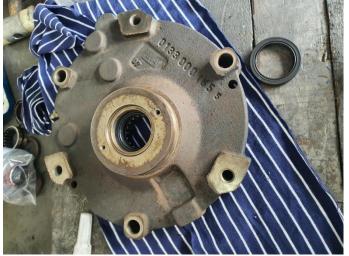

End plate requires polishing

Vacuum pump oil completely emulsified with water and sewage , not usable

Pump internal strainer chocked with dust, debris , sewage and moisture Installing external strainer is mandatory

Exhaust valve jammed and the body rusted, damaged due to moisture Installing external strainer is mandatory

All parts will be chemical washed to ensure no debris and particles attached onto the metal surface