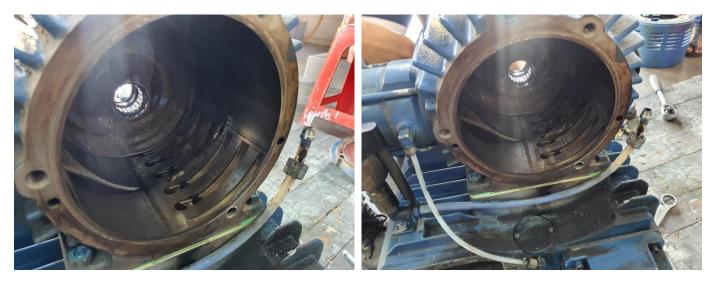

Exhaust valve jammed and the body rusted, damaged due to moisture Installing external strainer is mandatory

All parts will be chemical washed to ensure no debris and particles attached onto the metal surface

Pump Module chemically washed

Sludge removed from pump

New set of seal and o-rings

New Exhaust valve installed and base polished

New Original replacement kit

New Vanes installed (Original)

New coupler installed