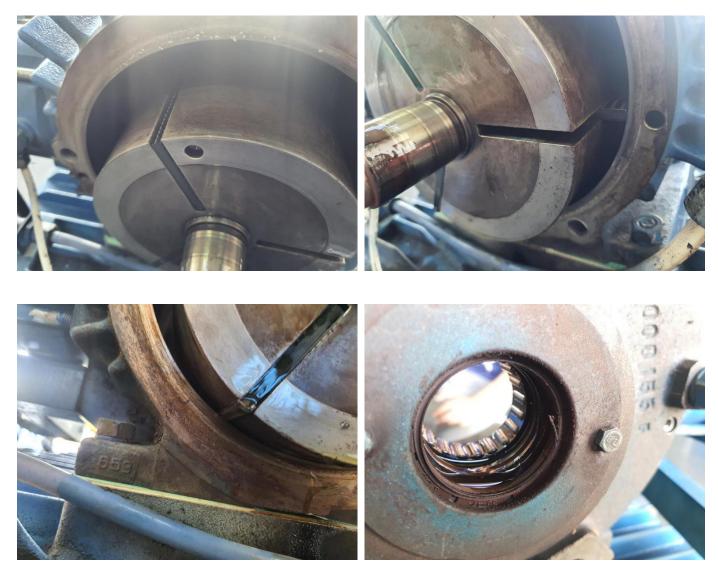

## Roediger Rotary Vane Vacuum Pump Overhauling Works

Oil return connection has jammed and damaged - To replace new

Side plate slightly worn out , Bearing damaged

Pump vanes badly damaged , impossible to build pressure

Bearing seal damaged, Vacuum pump oil will always need to top up as it will flow out in exhaust line

Vanes damaged , rotor requires polishing

Cylinder warn out , requires polishing to reduce friction upon running

End plate requires polishing

Vacuum pump oil completely emulsified with water and sewage , not usable

Pump internal strainer chocked with dust, debris , sewage and moisture Installing external strainer is mandatory

Exhaust valve jammed and the body rusted, damaged due to moisture Installing external strainer is mandatory

All parts will be chemical washed to ensure no debris and particles attached onto the metal surface