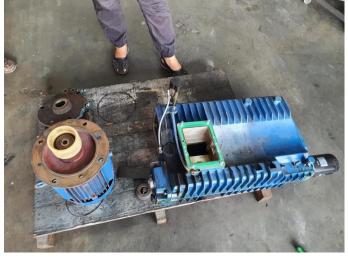

Pump Module chemically washed

Sludge removed from pump

New set of seal and o-rings

New Exhaust valve installed and base polished

New Original replacement kit

New Vanes installed (Original)

New coupler installed

New set of rubber foot

Pump passed the pressure and ampere test

Pump Painted and ready for delivery