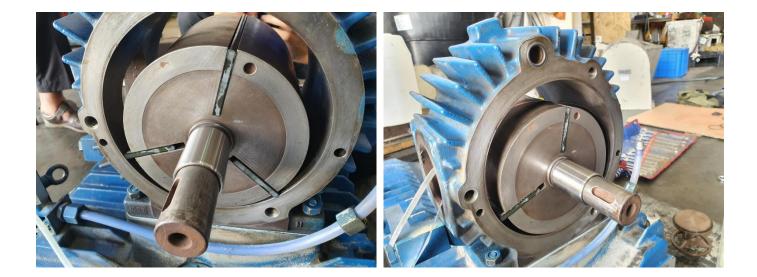

Pump Module chemically washed

Sludge removed from pump

New set of seal and o-rings

New Exhaust valve installed and base polished

New Original replacement kit

New Vanes installed (Original)

New coupler installed

New set of rubber foot

Pump passed the pressure and ampere test

Pump Painted and ready for delivery