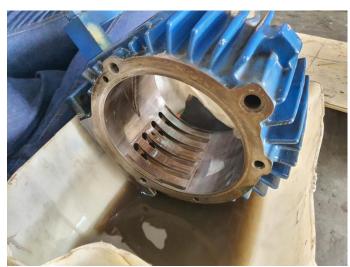

End plate requires polishing

Vacuum pump oil completely emulsified with water and sewage , not usable

Pump internal strainer chocked with dust, debris , sewage and moisture Installing external strainer is mandatory

Pump Module chemically washed

Sludge removed from pump

New set of seal and o-rings

New Exhaust valve installed and base polished

New Original replacement kit

New Vanes installed (Original)

New coupler installed