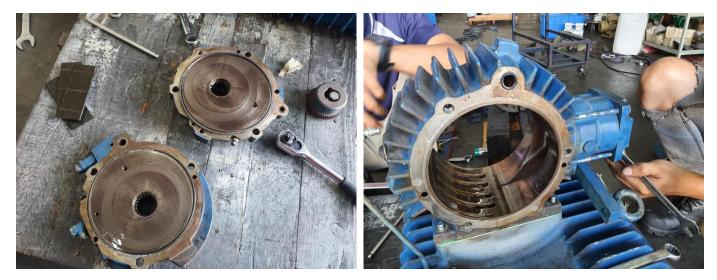

Pump Module chemically washed

Sludge removed from pump

New set of seal and o-rings

New Exhaust valve installed and base polished

New Original replacement kit

New Vanes installed (Original)

New coupler installed

New set of rubber foot

Pump passed the pressure and ampere test

Pump Painted and ready for delivery