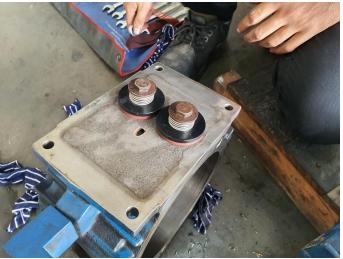

Exhaust valve jammed and the body rusted, damaged due to moisture Installing external strainer is mandatory

All parts will be chemical washed to ensure no debris and particles attached onto the metal surface