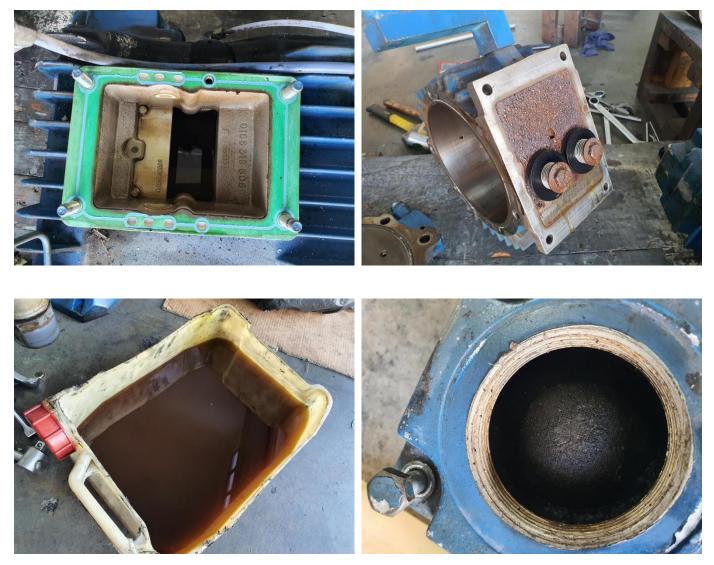

## Roediger Rotary Vane Vacuum Pump Overhauling Works

Oil return connection has jammed and damaged - To replace new

Side plate slightly worn out , Bearing damaged

Pump vanes badly damaged , impossible to build pressure

Bearing seal damaged, Vacuum pump oil will always need to top up as it will flow out in exhaust line

Vanes damaged , rotor requires polishing

Cylinder warn out , requires polishing to reduce friction upon running

End plate requires polishing

Vacuum pump oil completely emulsified with water and sewage , not usable

Pump internal strainer chocked with dust, debris , sewage and moisture Installing external strainer is mandatory

Exhaust valve jammed and the body rusted, damaged due to moisture Installing external strainer is mandatory

All parts will be chemical washed to ensure no debris and particles attached onto the metal surface