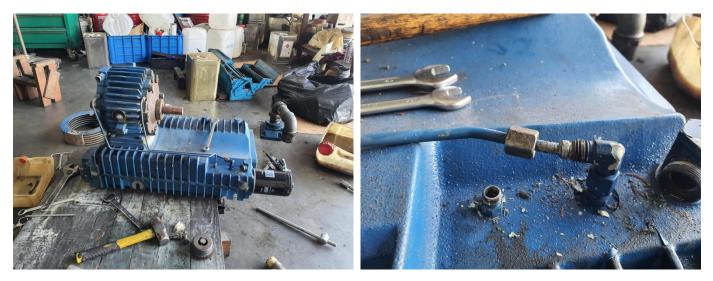

Exhaust valve jammed and the body rusted, damaged due to moisture Installing external strainer is mandatory

All parts will be chemical washed to ensure no debris and particles attached onto the metal surface