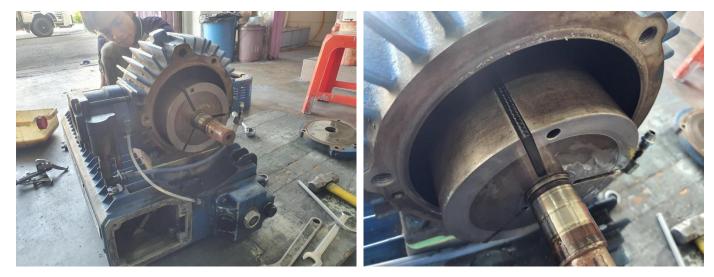

Bearing seal damaged, Vacuum pump oil will always need to top up as it will flow out in exhaust line

Vanes damaged , rotor requires polishing

Cylinder warn out , requires polishing to reduce friction upon running