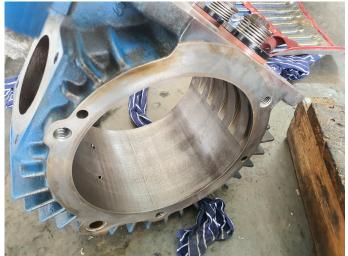

Bearing seal damaged, Vacuum pump oil will always need to top up as it will flow out in exhaust line

Vanes damaged , rotor requires polishing

Cylinder warn out , requires polishing to reduce friction upon running

End plate requires polishing

Vacuum pump oil completely emulsified with water and sewage , not usable

Pump internal strainer chocked with dust, debris , sewage and moisture Installing external strainer is mandatory