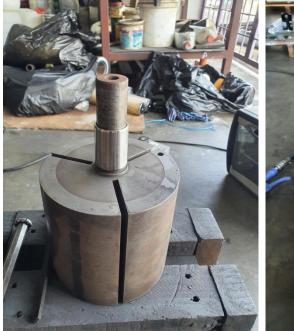

Exhaust valve jammed and the body rusted, damaged due to moisture Installing external strainer is mandatory

All parts will be chemical washed to ensure no debris and particles attached onto the metal surface

Pump Module chemically washed

Sludge removed from pump

New set of seal and o-rings

New Exhaust valve installed and base polished

New Original replacement kit

New Vanes installed (Original)

New coupler installed