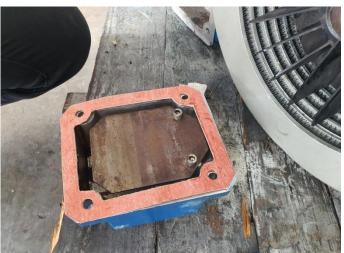

Exhaust valve jammed and the body rusted, damaged due to moisture Installing external strainer is mandatory

All parts will be chemical washed to ensure no debris and particles attached onto the metal surface

Pump Module chemically washed

Sludge removed from pump

New set of seal and o-rings

New Exhaust valve installed and base polished

New Original replacement kit

New Vanes installed (Original)

New coupler installed