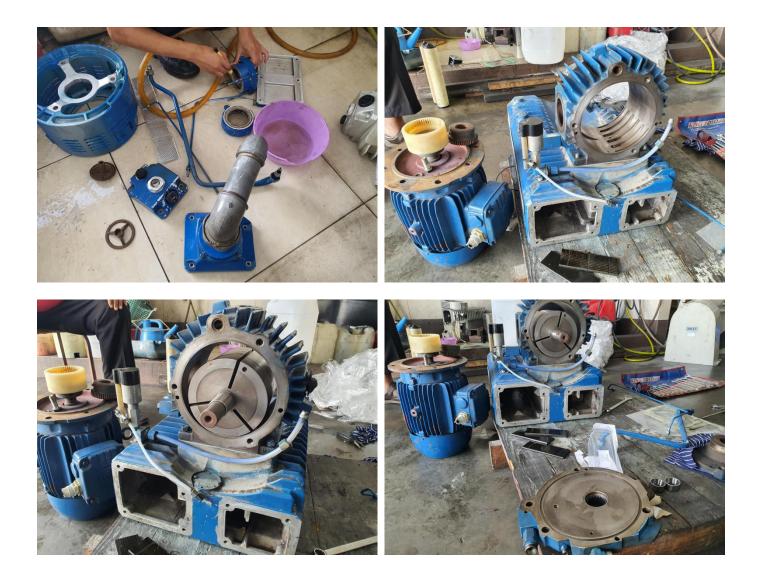

## Roediger Rotary Vane Vacuum Pump Overhauling Works

Oil return connection has jammed and damaged - To replace new

Side plate slightly worn out , Bearing damaged

Pump vanes badly damaged , impossible to build pressure

Bearing seal damaged, Vacuum pump oil will always need to top up as it will flow out in exhaust line

Vanes damaged , rotor requires polishing

Cylinder warn out , requires polishing to reduce friction upon running

End plate requires polishing

Vacuum pump oil completely emulsified with water and sewage , not usable

Pump internal strainer chocked with dust, debris , sewage and moisture Installing external strainer is mandatory

Exhaust valve jammed and the body rusted, damaged due to moisture Installing external strainer is mandatory

All parts will be chemical washed to ensure no debris and particles attached onto the metal surface