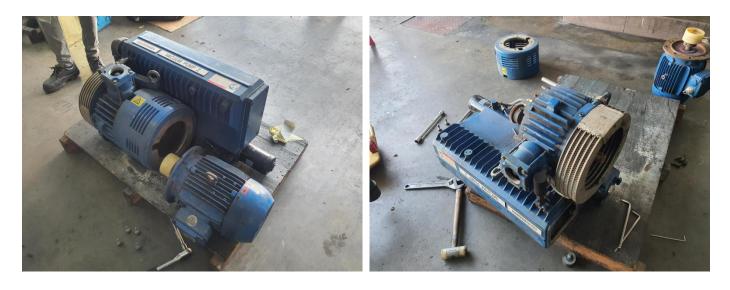

## Roediger Rotary Vane Vacuum Pump Overhauling Works

Oil return connection has jammed and damaged - To replace new

Side plate slightly worn out , Bearing damaged

Pump vanes badly damaged , impossible to build pressure