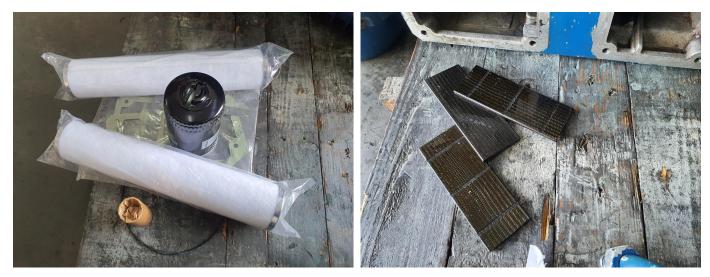

Exhaust valve jammed and the body rusted, damaged due to moisture Installing external strainer is mandatory

All parts will be chemical washed to ensure no debris and particles attached onto the metal surface

Pump Module chemically washed

Sludge removed from pump

New set of seal and o-rings

New Exhaust valve installed and base polished

New Original replacement kit

New Vanes installed (Original)

New coupler installed