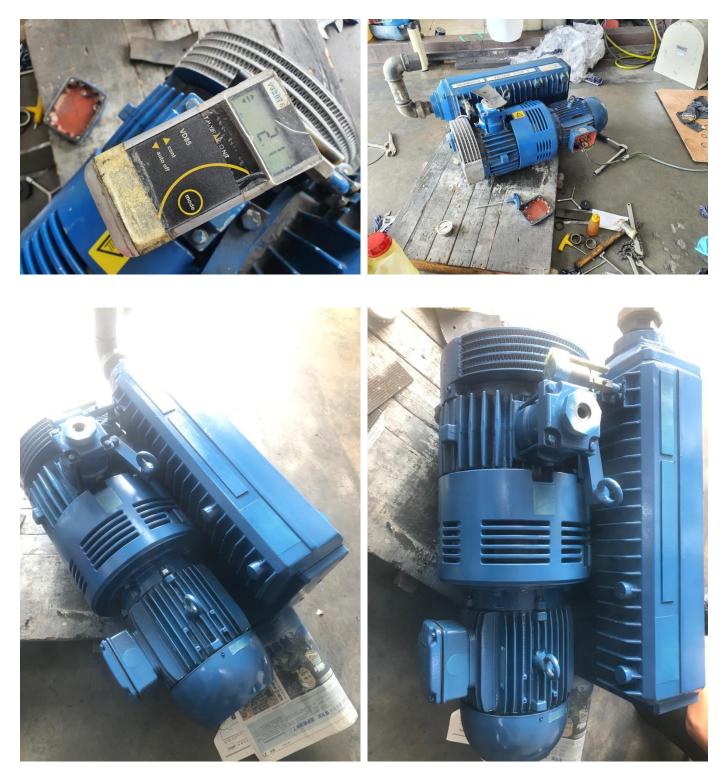

Pump Module chemically washed

Sludge removed from pump

New set of seal and o-rings

New Exhaust valve installed and base polished

New Original replacement kit

New Vanes installed (Original)

New coupler installed

New set of rubber foot

Pump passed the pressure and ampere test

Pump Painted and ready for delivery