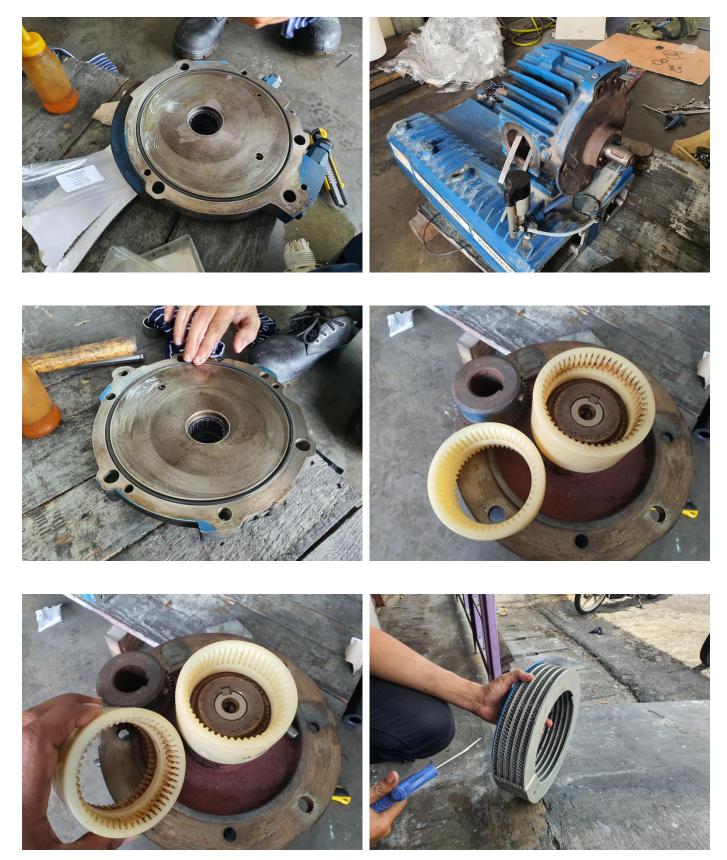

## Roediger Rotary Vane Vacuum Pump Overhauling Works

Oil return connection has jammed and damaged - To replace new

Side plate slightly worn out , Bearing damaged

Pump vanes badly damaged , impossible to build pressure

Bearing seal damaged, Vacuum pump oil will always need to top up as it will flow out in exhaust line

Vanes damaged , rotor requires polishing

Cylinder warn out , requires polishing to reduce friction upon running

End plate requires polishing

Vacuum pump oil completely emulsified with water and sewage , not usable

Pump internal strainer chocked with dust, debris , sewage and moisture Installing external strainer is mandatory

Exhaust valve jammed and the body rusted, damaged due to moisture Installing external strainer is mandatory

All parts will be chemical washed to ensure no debris and particles attached onto the metal surface