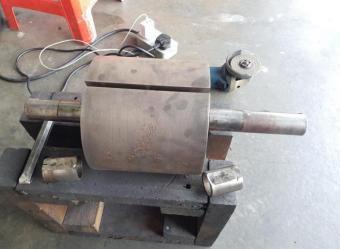

## Roediger Rotary Vane Vacuum Pump Overhauling Works

Oil return connection has jammed and damaged - To replace new

Side plate slightly worn out , Bearing damaged

Pump vanes badly damaged , impossible to build pressure

Bearing seal damaged, Vacuum pump oil will always need to top up as it will flow out in exhaust line

Vanes damaged , rotor requires polishing

Cylinder warn out , requires polishing to reduce friction upon running