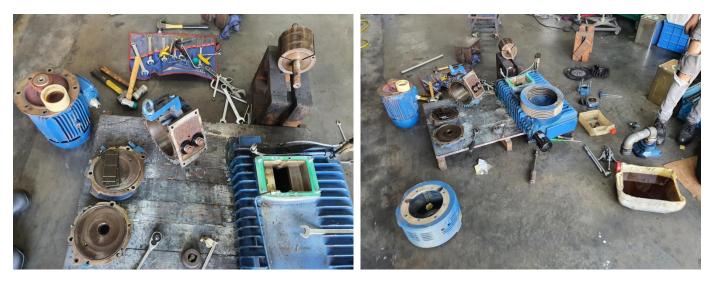

## Roediger Rotary Vane Vacuum Pump Overhauling Works

Oil return connection has jammed and damaged - To replace new

Side plate slightly worn out , Bearing damaged

Pump vanes badly damaged , impossible to build pressure

Bearing seal damaged, Vacuum pump oil will always need to top up as it will flow out in exhaust line

Vanes damaged , rotor requires polishing

Cylinder warn out , requires polishing to reduce friction upon running

End plate requires polishing

Vacuum pump oil completely emulsified with water and sewage , not usable

Pump internal strainer chocked with dust, debris , sewage and moisture Installing external strainer is mandatory

Exhaust valve jammed and the body rusted, damaged due to moisture Installing external strainer is mandatory

All parts will be chemical washed to ensure no debris and particles attached onto the metal surface