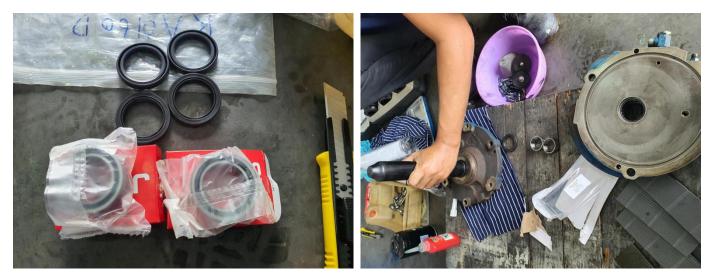

Pump Module chemically washed

Sludge removed from pump

New set of seal and o-rings

New Exhaust valve installed and base polished

New Original replacement kit

New Vanes installed (Original)

New coupler installed