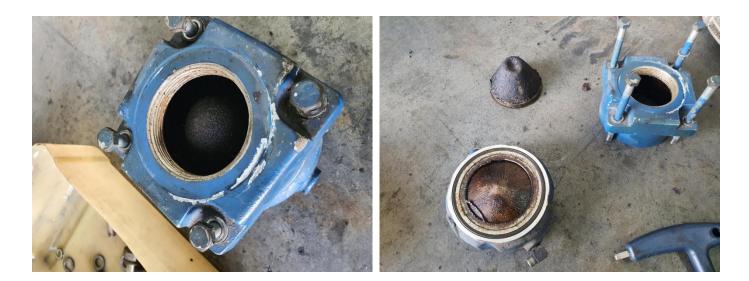

End plate requires polishing

Vacuum pump oil completely emulsified with water and sewage , not usable

Pump internal strainer chocked with dust, debris , sewage and moisture Installing external strainer is mandatory

Exhaust valve jammed and the body rusted, damaged due to moisture Installing external strainer is mandatory

All parts will be chemical washed to ensure no debris and particles attached onto the metal surface