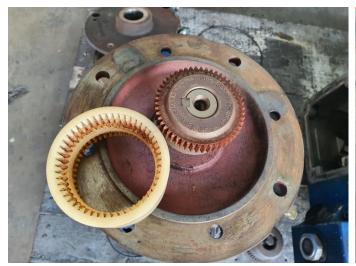

Bearing seal damaged, Vacuum pump oil will always need to top up as it will flow out in exhaust line

Vanes damaged , rotor requires polishing

Cylinder warn out , requires polishing to reduce friction upon running

End plate requires polishing

Vacuum pump oil completely emulsified with water and sewage , not usable

Pump internal strainer chocked with dust, debris , sewage and moisture Installing external strainer is mandatory