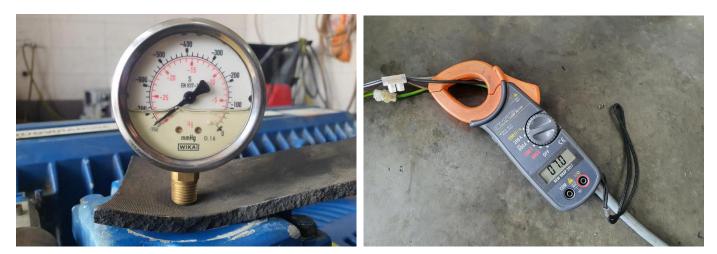

New set of rubber foot

Pump passed the pressure and ampere test

Pump Painted and ready for delivery