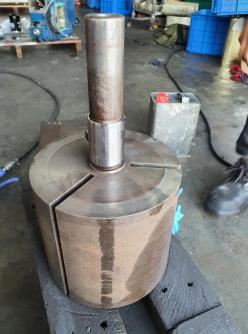

## Roediger Rotary Vane Vacuum Pump Overhauling Works

Oil return connection has jammed and damaged - To replace new

Side plate slightly worn out , Bearing damaged

Pump vanes badly damaged , impossible to build pressure