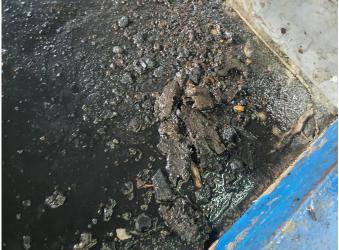

After investigation we conclude there is no problem with the panel

No issues with the condensate trap magnetic valves

We removed the condensate trap to inspect further

We noticed a piled up debris in the exhaust line

We carried out servicing by using water pressure

Compacted debris removed from the condensate trap

we collected the remaining debris after flushing out works

Further servicing works carried out until water comes out clean