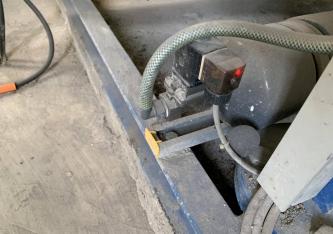

After investigation we conclude there is no problem with the panel

No issues with the condensate trap magnetic valves

We removed the condensate trap to inspect further

We noticed a piled up debris in the exhaust line

We carried out servicing by using water pressure

Compacted debris removed from the condensate trap

we collected the remaining debris after flushing out works

Further servicing works carried out until water comes out clean