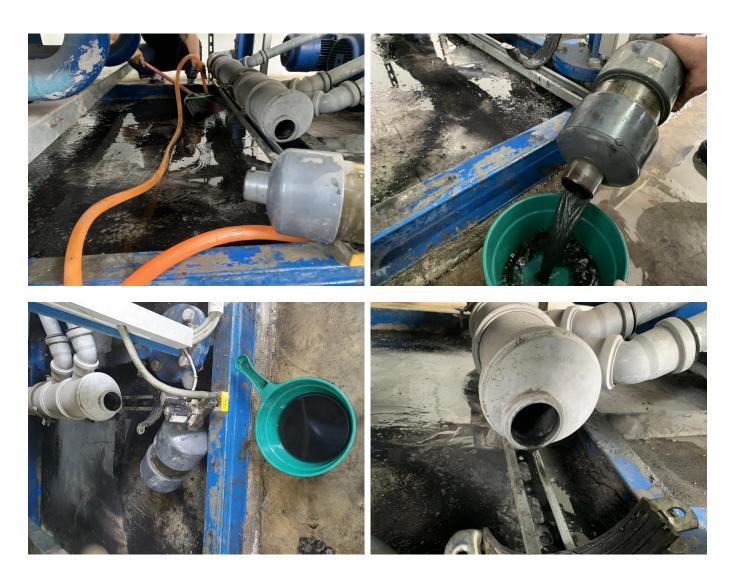

We carried out servicing by using water pressure

Compacted debris removed from the condensate trap

we collected the remaining debris after flushing out works

Further servicing works carried out until water comes out clean

We ensured the pipeline and condensate trap is clear from any blockage

We readjusted the pipeline gradient to ensure smooth flow of condensate water into the trap and towards biofilter. **Water ponding in pipeline solved.** 