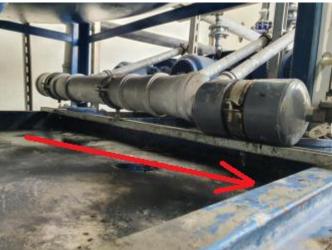

## Compact station vacuum pump exhaust line water ponding troubleshooting works

We noticed there was heavy water flow dripping out from the vacuum pump exhaust line.

We checked the 24v relay for the condensate trap magnetic valve

We ensured the pipeline and condensate trap is clear from any blockage

We readjusted the pipeline gradient to ensure smooth flow of condensate water into the trap and towards biofilter. **Water ponding in pipeline solved.** 