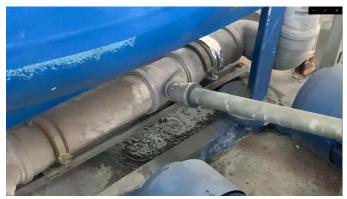

We ensured the pipeline and condensate trap is clear from any blockage

We readjusted the pipeline gradient to ensure smooth flow of condensate water into the trap and towards biofilter. **Water ponding in pipeline solved.** 