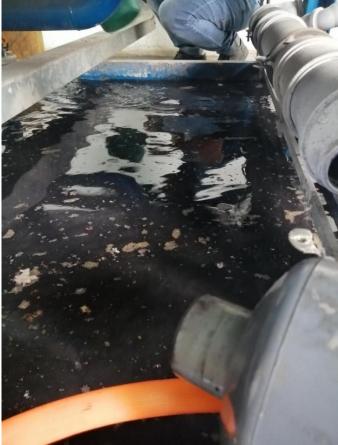

## Compact station vacuum pump exhaust line water ponding troubleshooting works

We noticed there was heavy water flow dripping out from the vacuum pump exhaust line.

We checked the 24v relay for the condensate trap magnetic valve

After investigation we conclude there is no problem with the panel

No issues with the condensate trap magnetic valves

We removed the condensate trap to inspect further

We noticed a piled up debris in the exhaust line