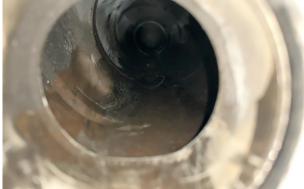

We carried out servicing by using water pressure

Compacted debris removed from the condensate trap

we collected the remaining debris after flushing out works

Further servicing works carried out until water comes out clean

We ensured the pipeline and condensate trap is clear from any blockage

We readjusted the pipeline gradient to ensure smooth flow of condensate water into the trap and towards biofilter. **Water ponding in pipeline solved.** 