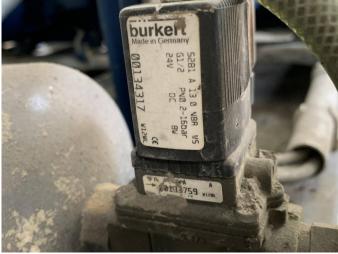

## Compact station vacuum pump exhaust line water ponding troubleshooting works

We noticed there was heavy water flow dripping out from the vacuum pump exhaust line.

We checked the 24v relay for the condensate trap magnetic valve

After investigation we conclude there is no problem with the panel

No issues with the condensate trap magnetic valves

We removed the condensate trap to inspect further

We noticed a piled up debris in the exhaust line