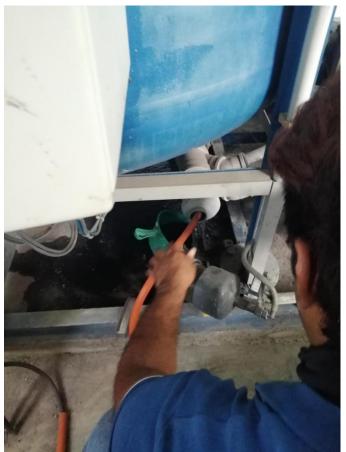

We ensured the pipeline and condensate trap is clear from any blockage

We readjusted the pipeline gradient to ensure smooth flow of condensate water into the trap and towards biofilter. **Water ponding in pipeline solved.** 