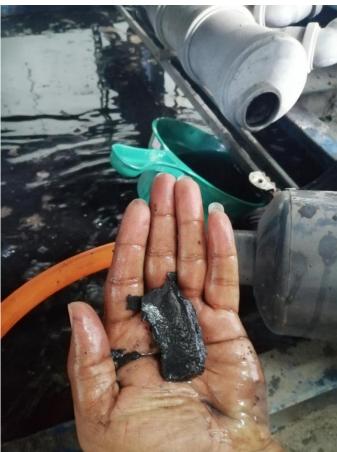

We carried out servicing by using water pressure

Compacted debris removed from the condensate trap

we collected the remaining debris after flushing out works

Further servicing works carried out until water comes out clean