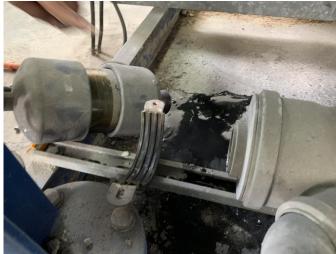

## Compact station vacuum pump exhaust line water ponding troubleshooting works

We noticed there was heavy water flow dripping out from the vacuum pump exhaust line.

We checked the 24v relay for the condensate trap magnetic valve

After investigation we conclude there is no problem with the panel

No issues with the condensate trap magnetic valves

We removed the condensate trap to inspect further

We noticed a piled up debris in the exhaust line