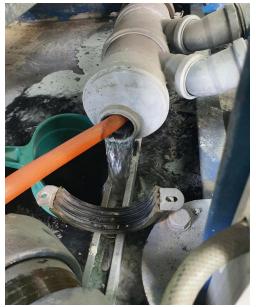

We carried out servicing by using water pressure

Compacted debris removed from the condensate trap

we collected the remaining debris after flushing out works

Further servicing works carried out until water comes out clean

We ensured the pipeline and condensate trap is clear from any blockage

We readjusted the pipeline gradient to ensure smooth flow of condensate water into the trap and towards biofilter. **Water ponding in pipeline solved.** 