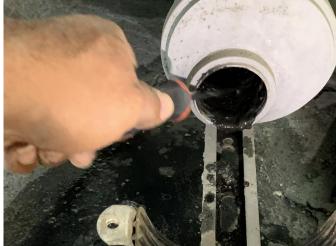

We carried out servicing by using water pressure

Compacted debris removed from the condensate trap

we collected the remaining debris after flushing out works

Further servicing works carried out until water comes out clean