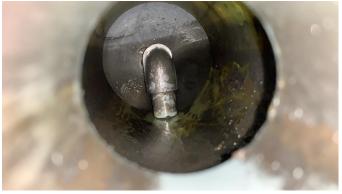

After investigation we conclude there is no problem with the panel

No issues with the condensate trap magnetic valves

We removed the condensate trap to inspect further

We noticed a piled up debris in the exhaust line

We carried out servicing by using water pressure

Compacted debris removed from the condensate trap

we collected the remaining debris after flushing out works

Further servicing works carried out until water comes out clean