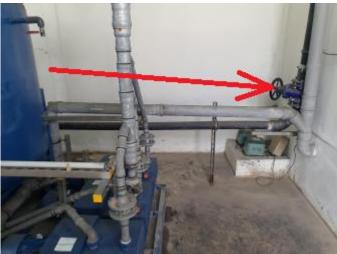

We ensured the pipeline and condensate trap is clear from any blockage

We readjusted the pipeline gradient to ensure smooth flow of condensate water into the trap and towards biofilter. **Water ponding in pipeline solved.** 