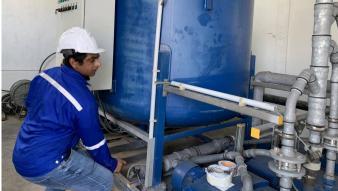

## Compact station vacuum pump exhaust line water ponding troubleshooting works

We noticed there was heavy water flow dripping out from the vacuum pump exhaust line.

We checked the 24v relay for the condensate trap magnetic valve

After investigation we conclude there is no problem with the panel

No issues with the condensate trap magnetic valves

We removed the condensate trap to inspect further

We noticed a piled up debris in the exhaust line