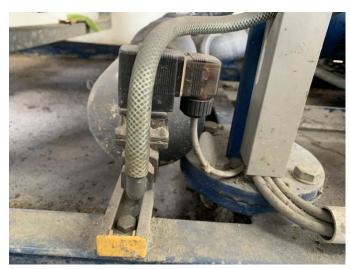

After investigation we conclude there is no problem with the panel

No issues with the condensate trap magnetic valves

We removed the condensate trap to inspect further

We noticed a piled up debris in the exhaust line

We ensured the pipeline and condensate trap is clear from any blockage

We readjusted the pipeline gradient to ensure smooth flow of condensate water into the trap and towards biofilter. **Water ponding in pipeline solved.** 