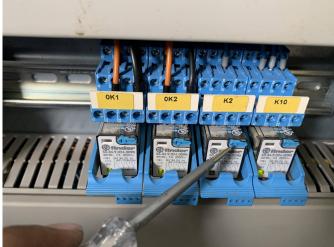

## Compact station vacuum pump exhaust line water ponding troubleshooting works

We noticed there was heavy water flow dripping out from the vacuum pump exhaust line.

We checked the 24v relay for the condensate trap magnetic valve

After investigation we conclude there is no problem with the panel

No issues with the condensate trap magnetic valves

We removed the condensate trap to inspect further

We noticed a piled up debris in the exhaust line