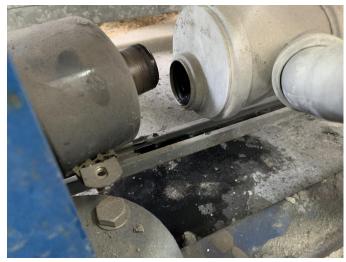

After investigation we conclude there is no problem with the panel

No issues with the condensate trap magnetic valves

We removed the condensate trap to inspect further

We noticed a piled up debris in the exhaust line

We carried out servicing by using water pressure

Compacted debris removed from the condensate trap

we collected the remaining debris after flushing out works

Further servicing works carried out until water comes out clean

We ensured the pipeline and condensate trap is clear from any blockage

We readjusted the pipeline gradient to ensure smooth flow of condensate water into the trap and towards biofilter. **Water ponding in pipeline solved.** 