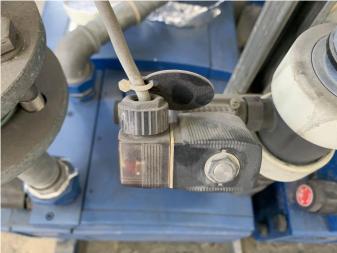

## Compact station vacuum pump exhaust line water ponding troubleshooting works

We noticed there was heavy water flow dripping out from the vacuum pump exhaust line.

We checked the 24v relay for the condensate trap magnetic valve

After investigation we conclude there is no problem with the panel

No issues with the condensate trap magnetic valves

We removed the condensate trap to inspect further

We noticed a piled up debris in the exhaust line