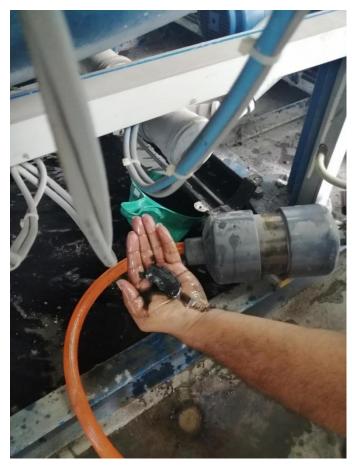

After investigation we conclude there is no problem with the panel

No issues with the condensate trap magnetic valves

We removed the condensate trap to inspect further

We noticed a piled up debris in the exhaust line

We carried out servicing by using water pressure

Compacted debris removed from the condensate trap

we collected the remaining debris after flushing out works

Further servicing works carried out until water comes out clean