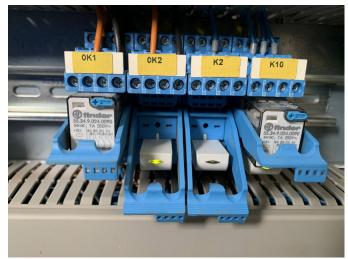

## Compact station vacuum pump exhaust line water ponding troubleshooting works

We noticed there was heavy water flow dripping out from the vacuum pump exhaust line.

We checked the 24v relay for the condensate trap magnetic valve

After investigation we conclude there is no problem with the panel

No issues with the condensate trap magnetic valves

We removed the condensate trap to inspect further

We noticed a piled up debris in the exhaust line