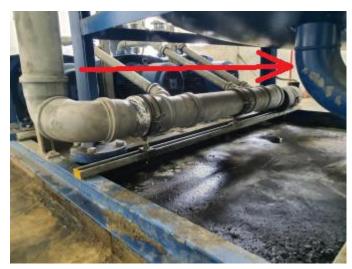

## Compact station vacuum pump exhaust line water ponding troubleshooting works

We noticed there was heavy water flow dripping out from the vacuum pump exhaust line.

We checked the 24v relay for the condensate trap magnetic valve

After investigation we conclude there is no problem with the panel

No issues with the condensate trap magnetic valves

We removed the condensate trap to inspect further

We noticed a piled up debris in the exhaust line

We carried out servicing by using water pressure

Compacted debris removed from the condensate trap

we collected the remaining debris after flushing out works

Further servicing works carried out until water comes out clean

We ensured the pipeline and condensate trap is clear from any blockage

We readjusted the pipeline gradient to ensure smooth flow of condensate water into the trap and towards biofilter. **Water ponding in pipeline solved.** 