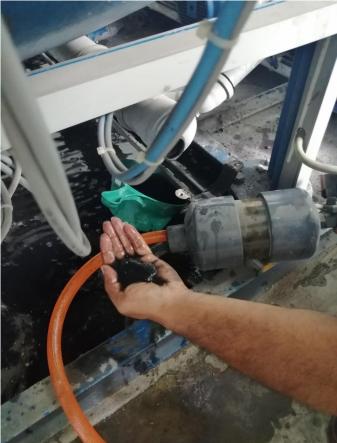

## Compact station vacuum pump exhaust line water ponding troubleshooting works

We noticed there was heavy water flow dripping out from the vacuum pump exhaust line.

We checked the 24v relay for the condensate trap magnetic valve

After investigation we conclude there is no problem with the panel

No issues with the condensate trap magnetic valves

We removed the condensate trap to inspect further

We noticed a piled up debris in the exhaust line