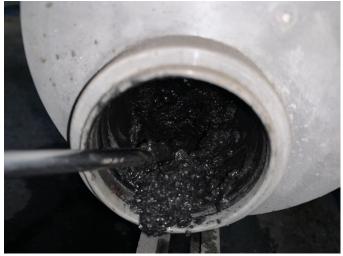

After investigation we conclude there is no problem with the panel

No issues with the condensate trap magnetic valves

We removed the condensate trap to inspect further

We noticed a piled up debris in the exhaust line

We carried out servicing by using water pressure

Compacted debris removed from the condensate trap

we collected the remaining debris after flushing out works

Further servicing works carried out until water comes out clean