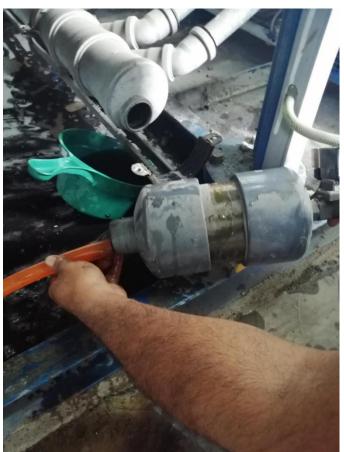

We ensured the pipeline and condensate trap is clear from any blockage

We readjusted the pipeline gradient to ensure smooth flow of condensate water into the trap and towards biofilter. **Water ponding in pipeline solved.** 